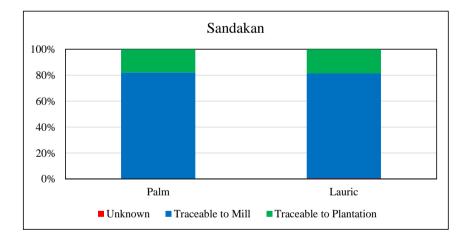

## Sandakan Edible Oils Sdn Bhd, Sandakan

Traceability Summary - Supplies Jan-Dec 2014

| Supplying mills according to region |      |        | Traceability                                    | Palm   | Lauric |
|-------------------------------------|------|--------|-------------------------------------------------|--------|--------|
|                                     | Palm | Lauric | Unknown                                         | 0.0%   | 0.5%   |
| Sabah                               | 47   | 43     | Traceable to mill <sup>+</sup>                  | 100.0% | 99.5%  |
| Sarawak                             | 0    | 1      | <sup>+</sup> (includes traceable to plantation) | 17.9%  | 18.6%  |
| Unknown                             | 0    | 1      |                                                 |        |        |
| Total                               | 47   | 45     | No of Suppliers                                 |        |        |
|                                     |      |        | Wilmar owned mill                               | 5      | 5      |
|                                     |      |        | Third party mills                               | 42     | 40     |
|                                     |      |        | Wilmar refineries                               | 0      | 0      |
|                                     |      |        | Others(refiners/traders/bulkers)                | 0      | 1      |
|                                     |      |        | Percentage                                      |        |        |
|                                     |      |        | Wilmar owned mill                               | 17.9%  | 18.3%  |
|                                     |      |        | Third party mills                               | 82.1%  | 81.5%  |
|                                     |      |        | Wilmar refineries                               | 0.0%   | 0.0%   |
|                                     |      |        | Others(refiners/traders/bulkers)                | 0.0%   | 0.3%   |
|                                     |      |        | No of Certified Mills                           |        |        |