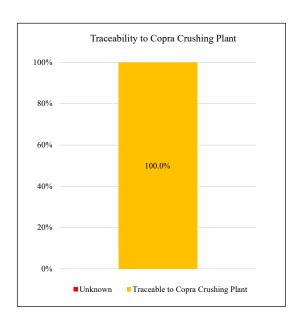

| Supplying copra crushing plants according to region |     | Traceability to Copra Crushing Plant at Refinery | CNO    |
|-----------------------------------------------------|-----|--------------------------------------------------|--------|
|                                                     | CNO | Traceable to Copra Crushing Plant                | 100.0% |
| Gorontalo                                           | 0   | Unknown                                          | 0.0%   |
| Jambi                                               | 4   |                                                  |        |
| Samar                                               | 1   |                                                  |        |
| Zamboanga del Norte                                 | 1   | No of Suppliers                                  | CNO    |
| Total                                               | 6   | Wilmar owned copra crushing plants               | 1      |
|                                                     |     | Third-party copra crushing plants                | 5      |
|                                                     |     | Traders                                          | 0      |
|                                                     |     | Volume Percentage                                | CNO    |
|                                                     |     | Wilmar owned copra crushing plants               | 34.2%  |
|                                                     |     | Third-party copra crushing plants                | 65.8%  |
|                                                     |     | Traders                                          | 0.0%   |