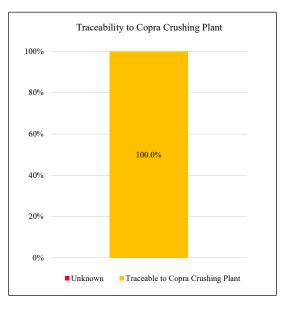

Supplying copra crushing plants according to region

|                     | CNO |
|---------------------|-----|
| Zamboanga del Norte | 1   |
| Total               | 1   |

| Traceability to Copra Crushing Plant at Refinery | CNO      |
|--------------------------------------------------|----------|
| Traceable to Copra Crushing Plant                | 100.0%   |
| Unknown                                          | 0.0%     |
|                                                  |          |
| No of Suppliers                                  | CNO      |
| Wilmar owned copra crushing plants               | 1        |
| Third-party copra crushing plants                | 0        |
| Traders                                          | 0        |
|                                                  | ~~~~     |
| Volume Percentage                                | CNO      |
| XX71 1 1 1 1                                     | 100 000/ |