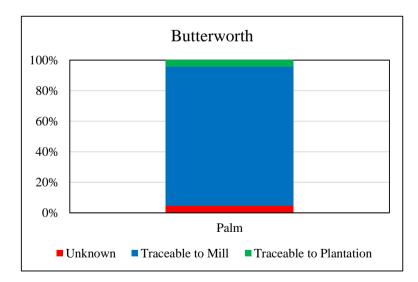

## **Wilmar Edible Oils Sdn Bhd, Butterworth** Traceability Summary - Supplies Jan-Dec 2014

| Supplying mills according to region<br>Palm |    | Traceability                                    | Palm  |
|---------------------------------------------|----|-------------------------------------------------|-------|
|                                             |    | Unknown                                         | 4.5%  |
| Peninsula Malaysia                          | 22 | Traceable to mill <sup>+</sup>                  | 95.5% |
| Thailand                                    | 2  | <sup>+</sup> (includes traceable to plantation) | 4.3%  |
| Total                                       | 24 |                                                 |       |
|                                             |    | No of Suppliers                                 |       |
|                                             |    | Wilmar owned mill                               | 0     |
|                                             |    | Third party mills                               | 24    |
|                                             |    | Wilmar refineries                               | 2     |
|                                             |    | Others(refiners/traders/bulkers)                | 1     |
|                                             |    | Percentage                                      |       |
|                                             |    | Wilmar owned mill                               | 0.0%  |
|                                             |    | Third party mills                               | 90.0% |
|                                             |    | Wilmar refineries                               | 5.8%  |
|                                             |    | Others(refiners/traders/bulkers)                | 4.2%  |
|                                             |    | No of Certified Mills                           |       |
|                                             |    | RSPO                                            | 5     |