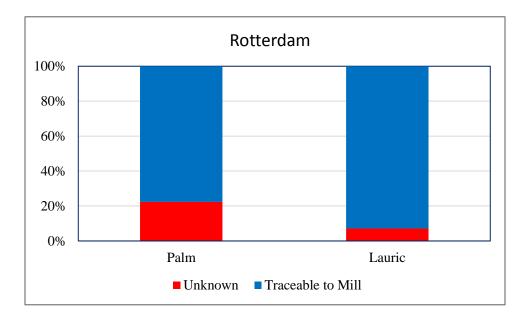

## Wilmar Edible Oils BV, Rotterdam

Traceability Summary - Supplies Jan-Dec 2014

| <b>Overall Traceability</b> | Palm  | Lauric |
|-----------------------------|-------|--------|
| Unknown*                    | 22.4% | 7.2%   |
| Traceable to mill           | 77.6% | 92.8%  |

\*Unknown unlisted

|                    | Rotterdam |
|--------------------|-----------|
| BEO, Bintulu       | Х         |
| SEO, Sandakan      | Х         |
| MNS, Bitung        | Х         |
| MNA, Kuala Tanjung | Х         |
| LDEO, Lahad Datu   | Х         |
| WINA, Dumai        | Х         |
| PGEO, Pasir Gudang | Х         |
| TSHW, Kunak        | Х         |