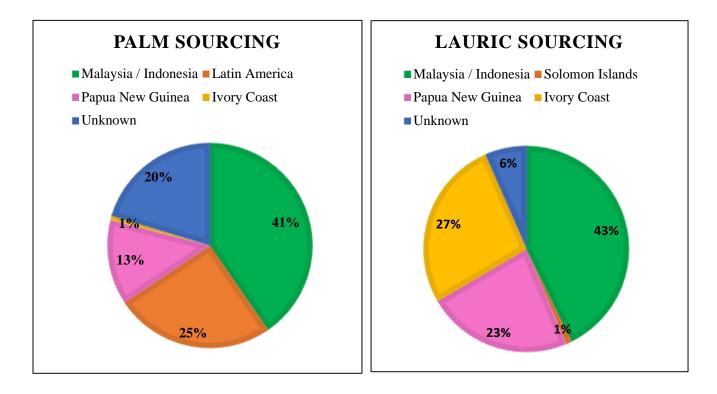

## Supplying Wilmar refineries at source

The charts below represent total volumes of palm and lauric products sourced from various origins into Rotterdam in year 2014: