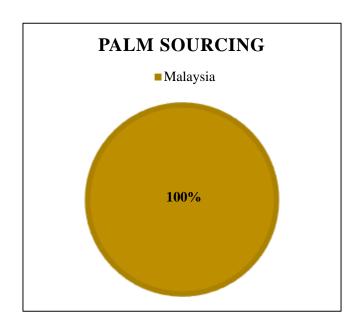

The charts below represent total volumes of palm products sourced from various origins into United States of America in year 2014:

Last Updated: 24 Apr 2015