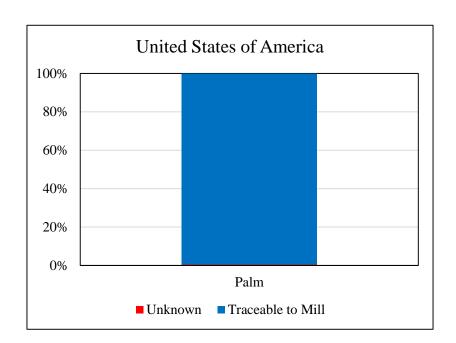

## Wilmar Oils & Fats (Stockton) LLC, United States of America

Traceability Summary - Supplies Jan-Dec 2014

| Overall Traceability | Palm  |
|----------------------|-------|
| Unknown*             | 0.7%  |
| Traceable to mill    | 99.3% |