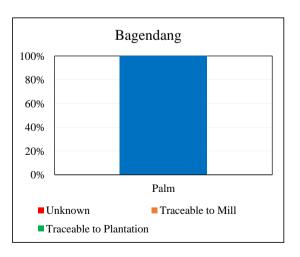

| Supplying mills according to reg | gion | Traceability +                     | Palm   |
|----------------------------------|------|------------------------------------|--------|
|                                  | Palm | Unknown                            | 0.0%   |
| Central Kalimantan 1             |      | Traceable to mill                  | 100.0% |
| Total                            | 1    | (includes traceable to plantation) | 0.0%   |
|                                  |      | No of Suppliers                    |        |
|                                  |      | Wilmar owned mill                  | 0      |
|                                  |      | Third party mills                  | 1      |
|                                  |      | Wilmar refineries                  | 0      |
|                                  |      | Others(refiners/traders/bulkers)   | 0      |
|                                  |      | Percentage                         |        |
|                                  |      | Wilmar owned mill                  | 0.0%   |
|                                  |      | Third party mills                  | 100.0% |
|                                  |      | Wilmar refineries                  | 0.0%   |
|                                  |      | Others(refiners/traders/bulkers)   | 0.0%   |