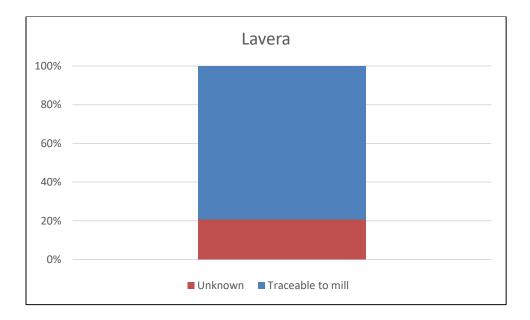

| <b>Overall Traceability</b> | Lauric |
|-----------------------------|--------|
| Unknown*                    | 20.8%  |
| Traceability to mill        | 79.2%  |

\*Unknown unlisted

## Supplying Wilmar refineries at destination

|                                    | Lavera |
|------------------------------------|--------|
| Wilmar Oleochemicals,<br>Rozenburg | Х      |

The charts below represent total volumes of palm and lauric products sourced from various origins into Lavera in January 2017 – December 2017: