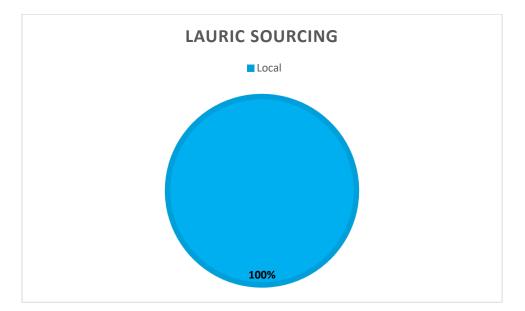

## Supplying Wilmar refineries at destination

|                                    | Lavera |
|------------------------------------|--------|
| Wilmar Oleochemicals,<br>Rozenburg | Х      |

The charts below represent total volumes of palm and lauric products sourced from various origins into Lavera in January 2017 – December 2017:

Local: products which originate from refineries in Europe.

Last Updated: 26 April 2018