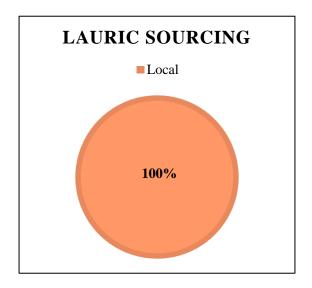

The charts below represent total volumes of palm and lauric products sourced from various origins into Ivory Coast in January 2017 - December 2017:

Last Updated: 26 Apr 2018