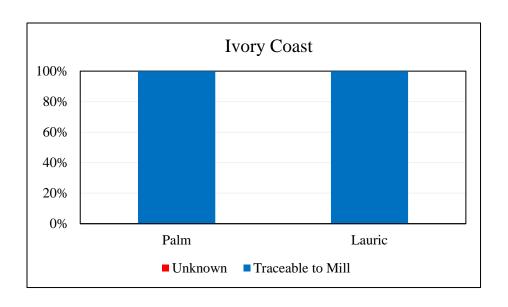

| Overall Traceability | Palm   | Lauric |
|----------------------|--------|--------|
| Unknown*             | 0.0%   | 0.0%   |
| Traceable to mill    | 100.0% | 100.0% |

<sup>\*</sup>Unknown unlisted

The charts below represent total volumes of palm and lauric products sourced from various origins into Ivory Coast in January 2017 - December 2017:

Last Updated: 26 Apr 2018