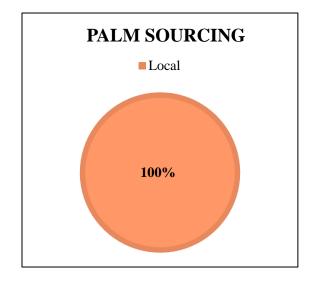

The charts below represent total volumes of palm and lauric products sourced from various origins into Ivory Coast in January 2017 - December 2017:

Last Updated: 26 Apr 2018