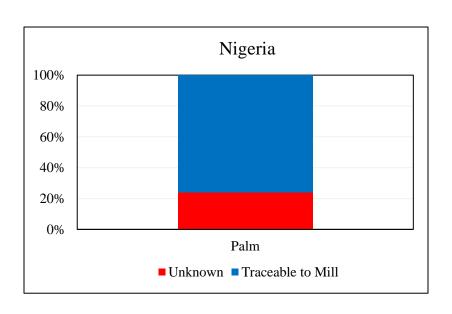

| Overall Traceability | Palm  |
|----------------------|-------|
| Unknown*             | 24.1% |
| Traceable to mill    | 75.9% |

<sup>\*</sup>Unknowns unlisted