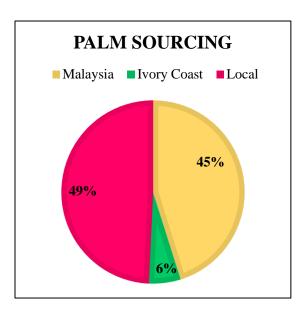

## Supplying Wilmar refineries at source

|              | PZ Wilmar |
|--------------|-----------|
| BEO, Bintulu | X         |

The charts below represent total volumes of palm products sourced from various origins into Nigeria in January 2017 - December 2017: