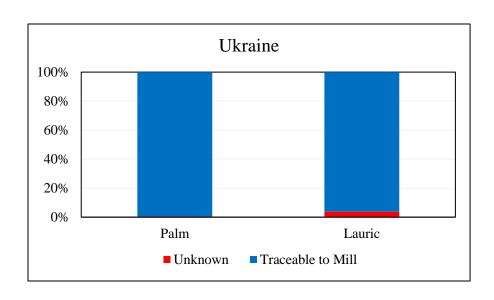

| Overall Traceability | Palm  | Lauric |
|----------------------|-------|--------|
| Unknown*             | 0.5%  | 3.8%   |
| Traceable to mill    | 99.5% | 96.2%  |

<sup>\*</sup>Unknown unlisted