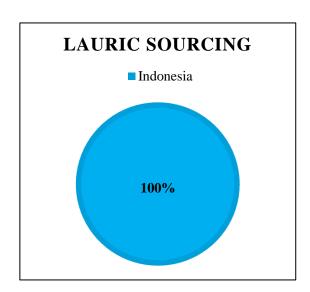

## Supplying Wilmar refineries at source

|                    | Delta Wilmar |
|--------------------|--------------|
| MNA, Kuala Tanjung | X            |

The charts below represent total volumes of palm and lauric products sourced from various origins into Ukraine in January 2017 - December 2017: