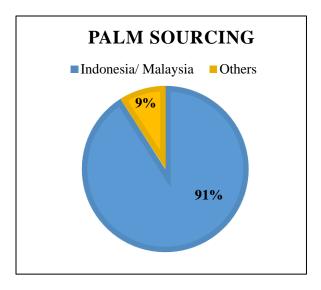

The charts below represent total volumes of palm products sourced from various origins into United States of America in January 2017 - December 2017:

Last Updated: 26 Apr 2018