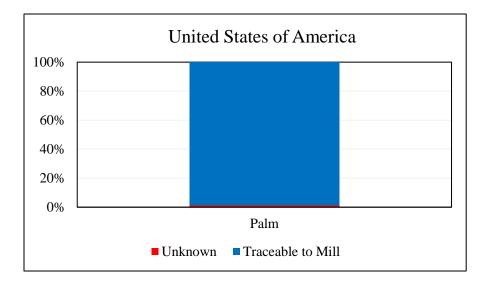

| <b>Overall Traceability</b> | Palm  |
|-----------------------------|-------|
| Unknown*                    | 1.2%  |
| Traceable to mill           | 98.8% |

\*Unknown unlisted