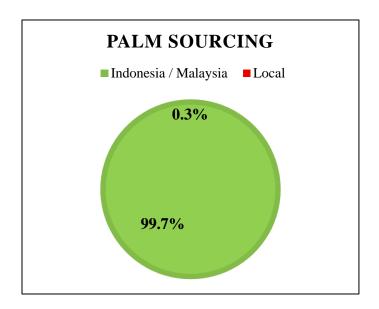

The charts below represent total volumes of palm products sourced from various origins into Bangladesh in January 2016 - December 2016:

Last Updated: 26 Apr 2017