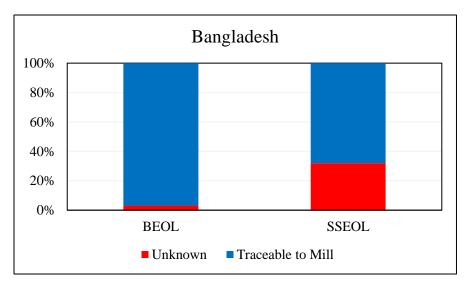

| Overall Traceability | Palm  |
|----------------------|-------|
| Unknown*             | 31.0% |
| Traceable to mill    | 69.0% |

<sup>\*</sup>Unknown unlisted

Supplying Wilmar refineries at source

|                    | BEOL | SSEOL |
|--------------------|------|-------|
| PGEO, Pasir Gudang | X    |       |
| MNA, Kuala Tanjung |      | X     |
| SAP, Palembang     |      | X     |
| WINA, Padang       |      | X     |

The charts below represent total volumes of palm products sourced from various origins into Bangladesh in January 2016 - December 2016:

Last Updated: 26 Apr 2017