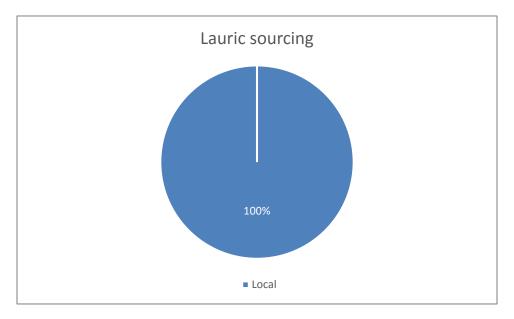

|                       | Lavera |  |
|-----------------------|--------|--|
| Wilmar Oleochemicals, | W.     |  |
| Rozenburg             | X      |  |

The charts below represent total volumes of palm and lauric products sourced from various origins into Lavera in January 2016 – December 2016:

Local: products which originate from refineries in Europe.