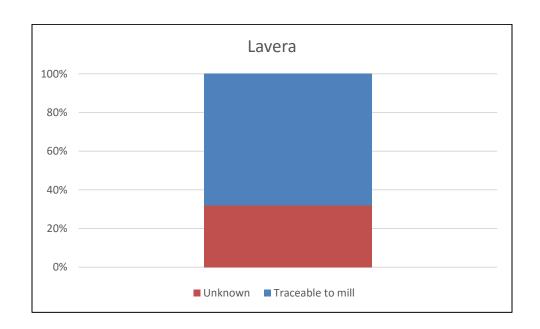

| Overall Traceability | Lauric |  |  |
|----------------------|--------|--|--|
| Unknown*             | 31.8%  |  |  |
| Traceability to mill | 68.2%  |  |  |

<sup>\*</sup>Unknown unlisted

Supplying Wilmar refineries at destination

|                       | Lavera |  |
|-----------------------|--------|--|
| Wilmar Oleochemicals, | W.     |  |
| Rozenburg             | X      |  |

The charts below represent total volumes of palm and lauric products sourced from various origins into Lavera in January 2016 – December 2016: