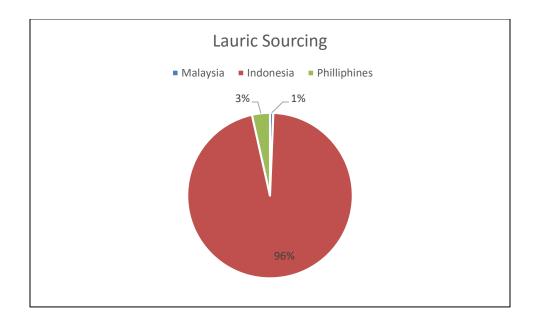

|                       | Rozenburg |
|-----------------------|-----------|
| WINA, Gresik          | X         |
| WINA, Pelintung       | X         |
| NatOleo, Pasir Gudang | X         |

The charts below represent total volumes of lauric products sourced from various origins into Rozenburg in January 2016 – December 2016: