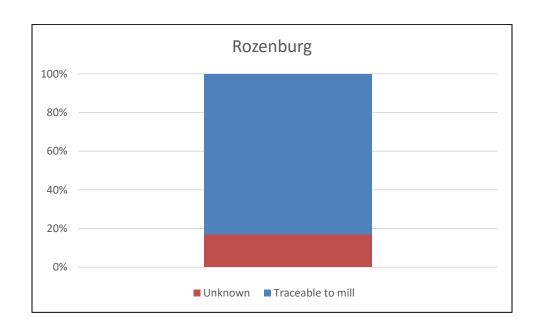

| Overall Traceability | Lauric |
|----------------------|--------|
| Unknown*             | 17.0%  |
| Traceability to mill | 83.0%  |

<sup>\*</sup>Unknown unlisted

Supplying Wilmar refineries at source