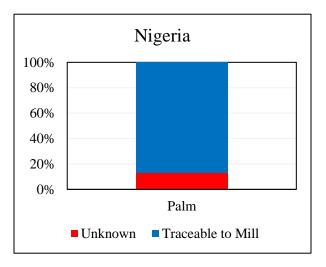

| Overall Traceability | Palm  |
|----------------------|-------|
| Unknown*             | 12.9% |
| Traceable to mill    | 87.1% |

\*Unknowns unlisted

## Supplying Wilmar refineries at source

|              | PZ Wilmar |
|--------------|-----------|
| BEO, Bintulu | Х         |

The charts below represent total volumes of palm products sourced from various origins into Nigeria in January 2016 - December 2016: