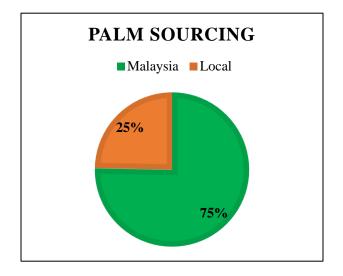

## Supplying Wilmar refineries at source

|              | PZ Wilmar |
|--------------|-----------|
| BEO, Bintulu | Х         |

The charts below represent total volumes of palm products sourced from various origins into Nigeria in January 2016 - December 2016: