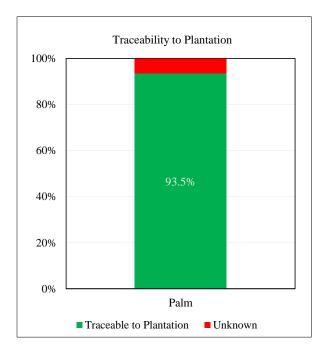

| Traceability to Mill       | Palm   |
|----------------------------|--------|
| Traceable to Mill          | 100.0% |
| Unknown*                   | 0.0%   |
|                            |        |
| Traceability to Plantation | Palm   |
| Traceable to Plantation    | 93.5%  |
| Unknown                    | 6.5%   |
|                            |        |