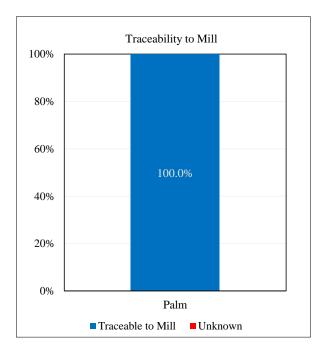

| Traceability to Mill       | Palm   |
|----------------------------|--------|
| Traceable to Mill          | 100.0% |
| Unknown*                   | 0.0%   |
|                            |        |
| Traceability to Plantation | Palm   |
| Traceable to Plantation    | 93.5%  |
| Unknown                    | 6.5%   |
|                            |        |