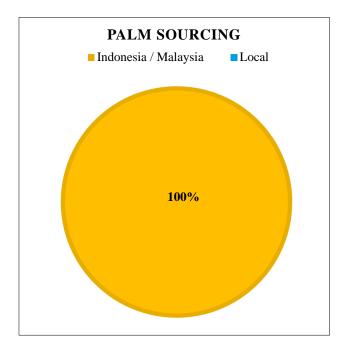

Supplying Wilmar refineries at source

The chart below represents total volumes of palm products sourced from various origins into Bangladesh in January 2023 - December 2023

Last Updated: 26 Apr 2024