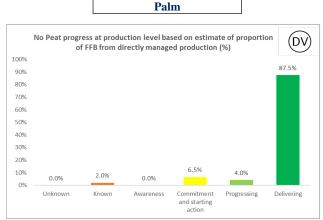

### NDPE Implementation Reporting Framework\*

PT Wilmar Nabati Indonesia, Dumai

Wilmar has made significant improvements, which include transparently reporting progress on the implementation of various supply chain initiatives and activities. However, we also recognize there is a need for a clearer and consistent way to measure and communicate NDPE progress. Hence, since 2019, Wilmar has actively participated in the NDPE Implementation Reporting Framework (IRF), which is led by Proforest.

The IRF categorizes supplier mills into various pre-defined categories of progress, with a primary objective to evaluate the mills along the three respective pillars of Deforestation, Peat and Exploitation. The categorization process involves collection of data related to:

i. Certification status

ii. Monitoring and verification systems

iii. Grievances

iv. Sourcing information

v. Progress on own estates and third-party supply

For more information on the NDPE Implementation Reporting Framework, please visit https://ndpeirf.files.wordpress.com/2020/05/ndpe-irf\_summary.pdf

L

L

I

\*Externally verified by Control Union. Unique verification code: CU2023WLMR \*Wilmar reports IRF profiles on an annual basis. These profiles represent data basis FY2023.