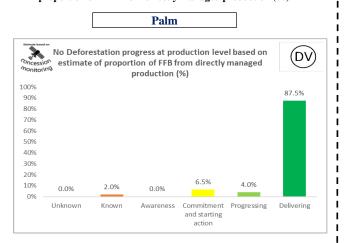

### NDPE Implementation Reporting Framework\*

PT Wilmar Nabati Indonesia, Dumai

Wilmar has made significant improvements, which include transparently reporting progress on the implementation of various supply chain initiatives and activities. However, we also recognize there is a need for a clearer and consistent way to measure and communicate NDPE progress. Hence, since 2019, Wilmar has actively participated in the NDPE Implementation Reporting Framework (IRF), which is led by Proforest.

The IRF categorizes supplier mills into various pre-defined categories of progress, with a primary objective to evaluate the mills along the three respective pillars of Deforestation, Peat and Exploitation. The categorization process involves collection of data related to:

i. Certification status

ii. Monitoring and verification systems

iii. Grievances

iv. Sourcing information

v. Progress on own estates and third-party supply

For more information on the NDPE Implementation Reporting Framework, please visit https://ndpeirf.files.wordpress.com/2020/05/ndpe-irf\_summary.pdf

L

L

I

\*Externally verified by Control Union. Unique verification code: CU2023WLMR \*Wilmar reports IRF profiles on an annual basis. These profiles represent data basis FY2023.