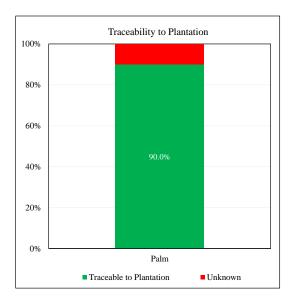

| Traceability to Mill<br>Traceable to Mill<br>Unknown                                                                        | <b>Palm</b><br>100.0%<br>0.0%  |
|-----------------------------------------------------------------------------------------------------------------------------|--------------------------------|
| Traceability to Plantation<br>Traceable to Plantation<br>Unknown                                                            | <b>Palm</b><br>90.0%<br>10.0%  |
| No of Suppliers<br>Wilmar owned mill<br>Supplying mills (direct)<br>Wilmar refineries<br>Others(refiners/traders/bulkers)   | 0<br>3<br>1<br>0               |
| Volume Percentage<br>Wilmar owned mill<br>Supplying mills (direct)<br>Wilmar refineries<br>Others(refiners/traders/bulkers) | 0.0%<br>22.5%<br>77.5%<br>0.0% |
| No of Certified Mills<br>RSPO                                                                                               | 0                              |