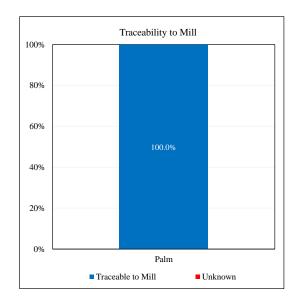

| Traceability to Mill<br>Traceable to Mill<br>Unknown                                                                        | <b>Palm</b><br>100.0%<br>0.0%  |
|-----------------------------------------------------------------------------------------------------------------------------|--------------------------------|
| Traceability to Plantation<br>Traceable to Plantation<br>Unknown                                                            | <b>Palm</b><br>90.0%<br>10.0%  |
| No of Suppliers<br>Wilmar owned mill<br>Supplying mills (direct)<br>Wilmar refineries<br>Others(refiners/traders/bulkers)   | 0<br>3<br>1<br>0               |
| Volume Percentage<br>Wilmar owned mill<br>Supplying mills (direct)<br>Wilmar refineries<br>Others(refiners/traders/bulkers) | 0.0%<br>22.5%<br>77.5%<br>0.0% |
| No of Certified Mills<br>RSPO                                                                                               | 0                              |