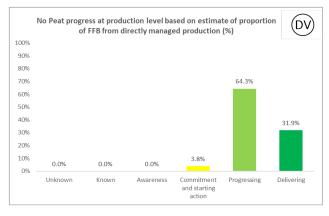

# No Peat progress at production level based on estimate of proportion of FFB from directly managed production (%)

#### Lauric

Last Updated: 26 Apr 2024

<sup>\*</sup>Externally verified by Control Union. Unique verification code: CU2023WLMR

<sup>\*</sup>Wilmar reports IRF profiles on an annual basis. These profiles represent data basis FY2023