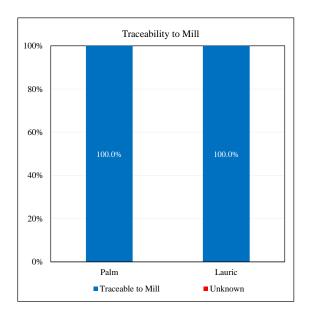

## Supplying mills (direct) according to region

|         | Palm | Lauric |
|---------|------|--------|
| Sarawak | 12   | 6      |
| Total   | 12   | 6      |

| Traceability to Mill             | Palm   | Lauric |
|----------------------------------|--------|--------|
| Traceable to Mill                | 100.0% | 100.0% |
| Unknown                          | 0.0%   | 0.0%   |
|                                  |        |        |
| Traceability to Plantation       | Palm   | Lauric |
| Traceable to Plantation          | 90.5%  | 46.0%  |
| Unknown                          | 9.5%   | 54.0%  |
| No of Suppliers                  |        |        |
| Wilmar owned mill                | 0      | 0      |
| Supplying mills (direct)         | 12     | 6      |
| Wilmar refineries                | 0      | 0      |
| Others(refiners/traders/bulkers) | 0      | 0      |
| Volume Percentage                |        |        |
| Wilmar owned mill                | 0.0%   | 0.0%   |
| Supplying mills (direct)         | 100.0% | 100.0% |
| Wilmar refineries                | 0.0%   | 0.0%   |
| Others(refiners/traders/bulkers) | 0.0%   | 0.0%   |
| No of Certified Mills            |        |        |
| RSPO                             | 0      | 0      |
|                                  |        |        |