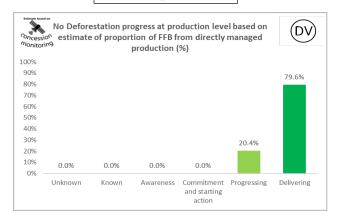

# No Deforestation progress at production level based on estimate of proportion of FFB from directly managed production (%)

#### Palm