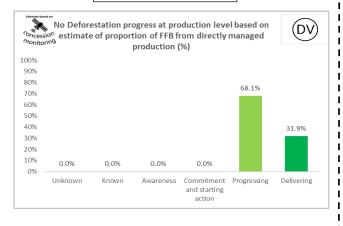

# No Deforestation progress at production level based on estimate of proportion of FFB from directly managed production (%)

#### Lauric