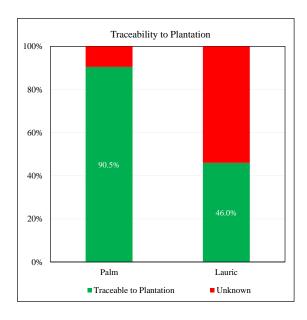

## Supplying mills (direct) according to region

|         | Palm | Lauric |
|---------|------|--------|
| Sarawak | 12   | 6      |
| Total   | 12   | 6      |

| Traceability to Mill             | Palm   | Lauric |
|----------------------------------|--------|--------|
| Traceable to Mill                | 100.0% | 100.0% |
| Unknown                          | 0.0%   | 0.0%   |
|                                  |        |        |
| Traceability to Plantation       | Palm   | Lauric |
| Traceable to Plantation          | 90.5%  | 46.0%  |
| Unknown                          | 9.5%   | 54.0%  |
| No of Suppliers                  |        |        |
| Wilmar owned mill                | 0      | 0      |
| Supplying mills (direct)         | 12     | 6      |
| Wilmar refineries                | 0      | 0      |
| Others(refiners/traders/bulkers) | 0      | 0      |
| Volume Percentage                |        |        |
| Wilmar owned mill                | 0.0%   | 0.0%   |
| Supplying mills (direct)         | 100.0% | 100.0% |
| Wilmar refineries                | 0.0%   | 0.0%   |
| Others(refiners/traders/bulkers) | 0.0%   | 0.0%   |
| No of Certified Mills            |        |        |
| RSPO                             | 0      | 0      |
|                                  |        |        |