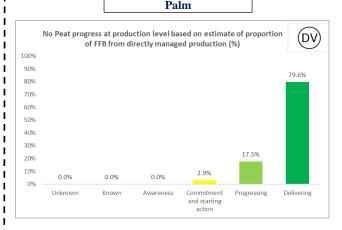

# No Peat progress at production level based on estimate of proportion of FFB from directly managed production (%)

#### \_\_\_\_\_