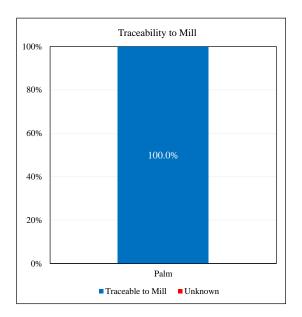

| Traceability to Mill             | Palm   |
|----------------------------------|--------|
| Traceable to Mill                | 100.0% |
| Unknown                          | 0.0%   |
| Traceability to Plantation       | Palm   |
| Traceable to Plantation          | 92.3%  |
| Unknown                          | 7.7%   |
| No of Suppliers                  |        |
| Wilmar refineries                | 3      |
| Others(refiners/traders/bulkers) | 0      |
| Volume Percentage                |        |
| Wilmar refineries                | 100.0% |
| Others(refiners/traders/bulkers) | 0.0%   |