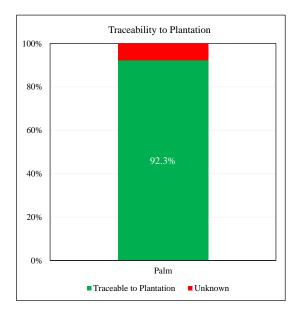

| Traceability to Mill             | Palm   |
|----------------------------------|--------|
| Traceable to Mill                | 100.0% |
| Unknown                          | 0.0%   |
| Traceability to Plantation       | Palm   |
| Traceable to Plantation          | 92.3%  |
| Unknown                          | 7.7%   |
| No of Suppliers                  |        |
| Wilmar refineries                | 3      |
| Others(refiners/traders/bulkers) | 0      |
| Volume Percentage                |        |
| Wilmar refineries                | 100.0% |
| Others(refiners/traders/bulkers) | 0.0%   |