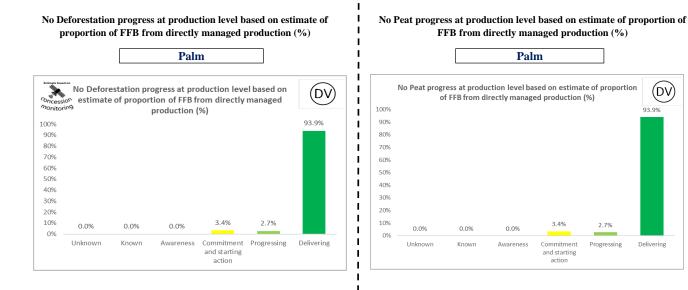

## NDPE Implementation Reporting Framework\*

Volac Wilmar Feed Ingredients Sdn Bhd, Malaysia

Wilmar has made significant improvements, which include transparently reporting progress on the implementation of various supply chain initiatives and activities. However, we also recognize there is a need for a clearer and consistent way to measure and communicate NDPE progress. Hence, since 2019, Wilmar has actively participated in the NDPE Implementation Reporting Framework (IRF), which is led by Proforest.

The IRF categorizes supplier mills into various pre-defined categories of progress, with a primary objective to evaluate the mills along the three respective pillars of Deforestation, Peat and Exploitation. The categorization process involves collection of data related to:

i. Certification status

ii. Monitoring and verification systems

iii. Grievances

iv. Sourcing information

v. Progress on own estates and third-party supply

For more information on the NDPE Implementation Reporting Framework, please visit https://ndpeirf.files.wordpress.com/2020/05/ndpe-irf\_summary.pdf

н

\*Wilmar reports IRF profiles on an annual basis. These profiles represent data basis FY2023.

(DV

93.9%

Delivering

2.7%

Progressing