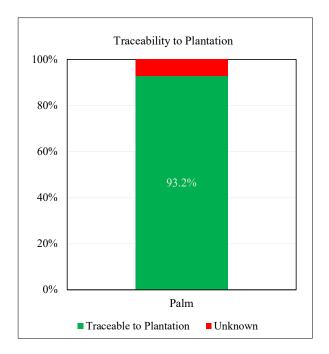

| Traceability to Mill       | Palm   |
|----------------------------|--------|
| Traceable to Mill          | 100.0% |
| Unknown*                   | 0.0%   |
| Traceability to Plantation | Palm   |
| Traceable to Plantation    | 93.2%  |
| Unknown                    | 6.8%   |