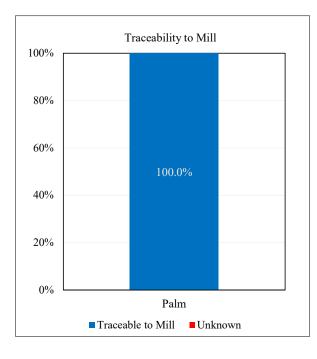

| Traceability to Mill       | Palm   |
|----------------------------|--------|
| Traceable to Mill          | 100.0% |
| Unknown*                   | 0.0%   |
| Traceability to Plantation | Palm   |
| Traceable to Plantation    | 93.2%  |
| Unknown                    | 6.8%   |