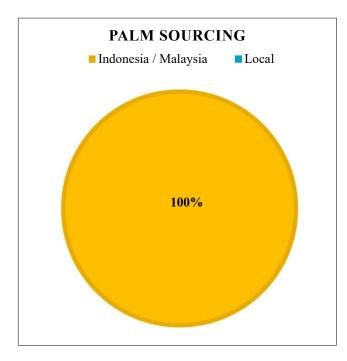

The chart below represents total volumes of palm products sourced from various origins into Bangladesh in July 2023 - June 2024

Last Updated: 25 Oct 2024