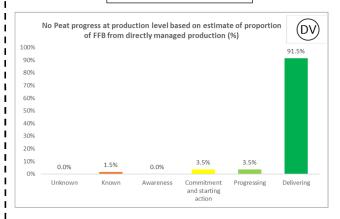

# No Peat progress at production level based on estimate of proportion of FFB from directly managed production (%)

#### Lauric

<sup>\*</sup>Externally verified by Control Union. Unique verification code: CU2023WLMR

<sup>\*</sup>Wilmar reports IRF profiles on an annual basis. These profiles represent data basis FY2022.