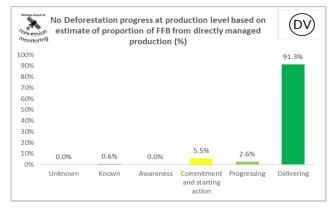

# No Deforestation progress at production level based on estimate of proportion of FFB from directly managed production (%)

#### Palm