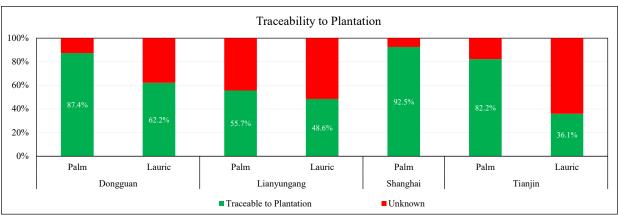

| Traceability to Mill       | Palm  | Lauric |
|----------------------------|-------|--------|
| Traceable to Mill          | 79.9% | 62.7%  |
| Unknown*                   | 20.1% | 37.3%  |
| Traceability to Plantation | Palm  | Lauric |
| Traceable to Plantation    | 73.9% | 46.3%  |
| Unknown                    | 26.1% | 53.7%  |