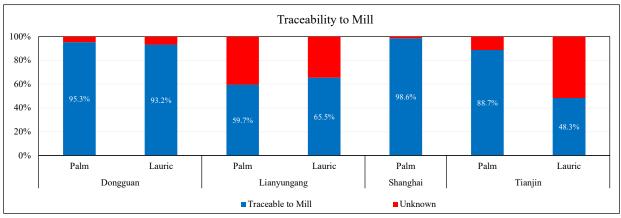

| Traceability to Mill       | Palm  | Lauric |
|----------------------------|-------|--------|
| Traceable to Mill          | 79.9% | 62.7%  |
| Unknown*                   | 20.1% | 37.3%  |
| Traceability to Plantation | Palm  | Lauric |
| Traceable to Plantation    | 73.9% | 46.3%  |
| Unknown                    | 26.1% | 53.7%  |