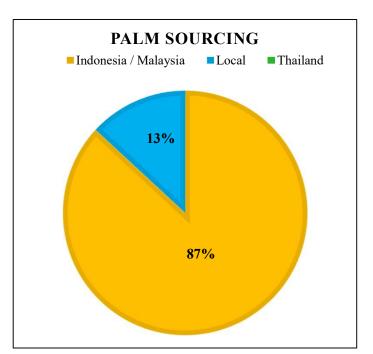

The charts below represent total volumes of palm products sourced from various origins into China in July 2023 - June 2024

Last Updated: 25 Oct 2024

Wilmar Oleo (Dongguan).Co.,Ltd

Wilmar has made significant improvements, which include transparently reporting progress on the implementation of various supply chain initiatives and activities. However, we also recognize there is a need for a clearer and consistent way to measure and communicate NDPE progress. Hence, since 2019, Wilmar has actively participated in the NDPE Implementation Reporting Framework (IRF), which is led by Proforest.