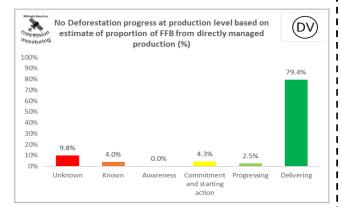

# No Deforestation progress at production level based on estimate of proportion of FFB from directly managed production (%)

#### Palm