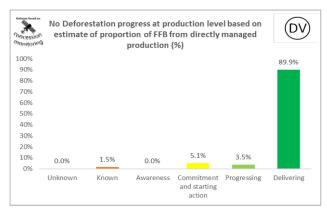

# No Deforestation progress at production level based on estimate of proportion of FFB from directly managed production (%)

#### Palm