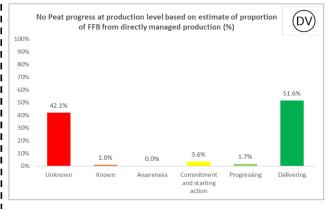

# No Peat progress at production level based on estimate of proportion of FFB from directly managed production (%)

#### Lauric

<sup>\*</sup>Externally verified by Control Union. Unique verification code: CU2023WLMR

<sup>\*</sup>Wilmar reports IRF profiles on an annual basis. These profiles represent data basis FY2022.