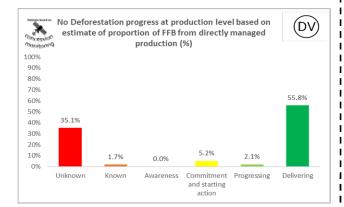

# No Deforestation progress at production level based on estimate of proportion of FFB from directly managed production (%)

#### Palm