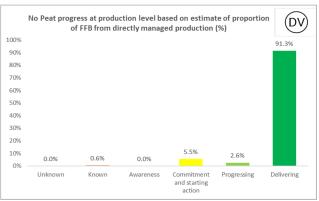

# No Peat progress at production level based on estimate of proportion of FFB from directly managed production (%)

### Palm