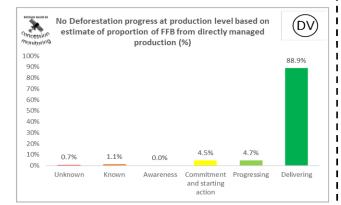

# No Deforestation progress at production level based on estimate of proportion of FFB from directly managed production (%)

#### Palm