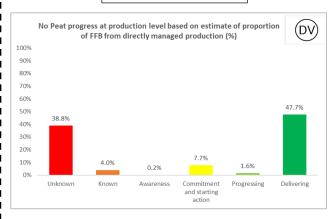

# No Peat progress at production level based on estimate of proportion of FFB from directly managed production (%)

#### Lauric

<sup>\*</sup>Externally verified by Control Union. Unique verification code: CU2023WLMR

<sup>\*</sup>Wilmar reports IRF profiles on an annual basis. These profiles represent data basis FY2022.