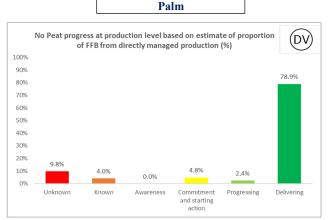

# No Peat progress at production level based on estimate of proportion of FFB from directly managed production (%)

### Palm