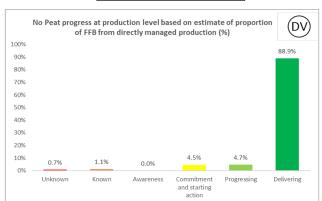

# No Peat progress at production level based on estimate of proportion of FFB from directly managed production (%)

### Palm