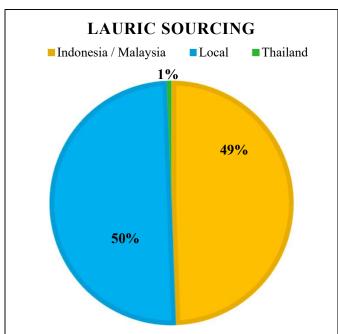

The charts below represent total volumes of palm products sourced from various origins into China in July 2023 - June 2024

Last Updated: 25 Oct 2024

Wilmar Oleo (Dongguan).Co.,Ltd

Wilmar has made significant improvements, which include transparently reporting progress on the implementation of various supply chain initiatives and activities. However, we also recognize there is a need for a clearer and consistent way to measure and communicate NDPE progress. Hence, since 2019, Wilmar has actively participated in the NDPE Implementation Reporting Framework (IRF), which is led by Proforest.