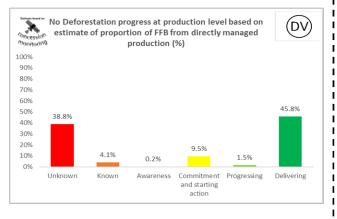

# No Deforestation progress at production level based on estimate of proportion of FFB from directly managed production (%)

#### Palm