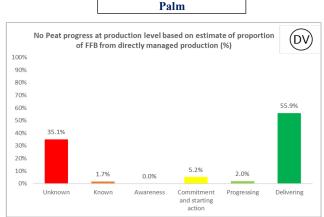

# No Peat progress at production level based on estimate of proportion of FFB from directly managed production (%)

### Palm