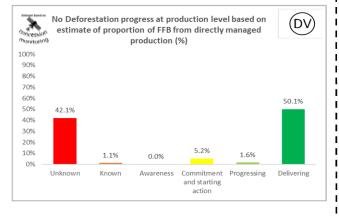

# No Deforestation progress at production level based on estimate of proportion of FFB from directly managed production (%)

#### Palm