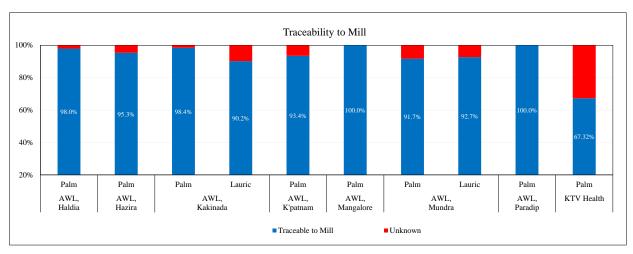

| Traceability to Mill       | Palm  | Lauric |
|----------------------------|-------|--------|
| Traceable to Mill          | 91.5% | 91.9%  |
| Unknown*                   | 8.5%  | 8.1%   |
| Traceability to Plantation | Palm  | Lauric |
| Traceable to Plantation    | 79.4% | 77.1%  |
| Unknown                    | 20.6% | 22.9%  |