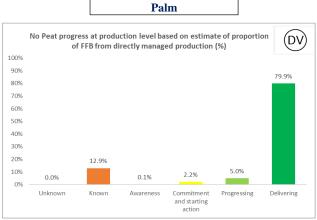

## No Peat progress at production level based on estimate of proportion of FFB from directly managed production (%)

<sup>\*</sup>Externally verified by Control Union. Unique verification code: CU2023WLMR