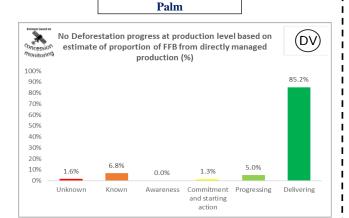

## No Deforestation progress at production level based on estimate of proportion of FFB from directly managed production (%)