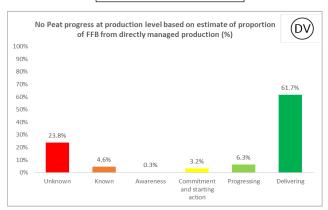

## No Peat progress at production level based on estimate of proportion of FFB from directly managed production (%)

<sup>\*</sup>Externally verified by Control Union. Unique verification code: CU2023WLMR