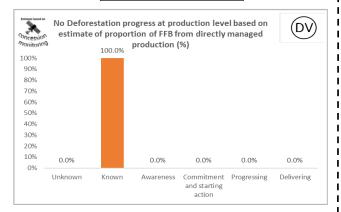

# No Deforestation progress at production level based on estimate of proportion of FFB from directly managed production (%)

Lauric