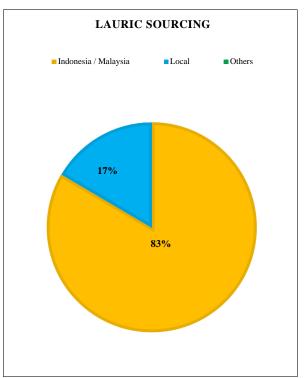

| Traceability to Mill       | Palm  | Lauric |
|----------------------------|-------|--------|
| Traceable to Mill          | 91.5% | 91.9%  |
| Unknown*                   | 8.5%  | 8.1%   |
| Traceability to Plantation | Palm  | Lauric |
| Traceable to Plantation    | 79.4% | 77.1%  |
| Unknown                    | 20.6% | 22.9%  |