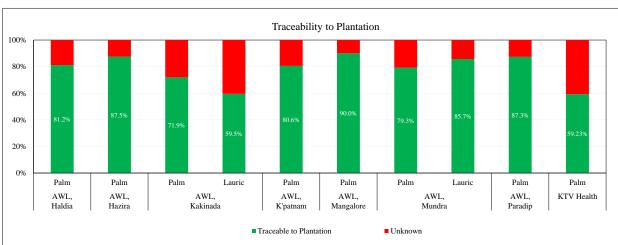

| Traceability to Mill       | Palm  | Lauric |
|----------------------------|-------|--------|
| Traceable to Mill          | 91.5% | 91.9%  |
| Unknown*                   | 8.5%  | 8.1%   |
| Traceability to Plantation | Palm  | Lauric |
| Traceable to Plantation    | 79.4% | 77.1%  |
| Unknown                    | 20.6% | 22.9%  |