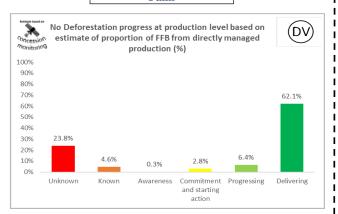

## No Deforestation progress at production level based on estimate of proportion of FFB from directly managed production (%)

#### Palm No Deforestation progress at production level based on (DV estimate of proportion of FFB from directly managed production (%) 100% 90% 80% 70.3% 70% 60% 50% 40% 30% 15.5% 20% 7.0% 5.6% 10% 0.0% 0% Unknown Known Awareness Commitment Progressing Delivering and starting action