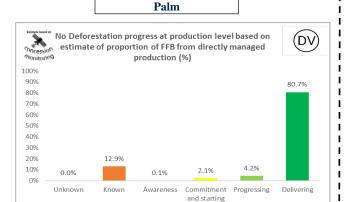

## No Deforestation progress at production level based on estimate of proportion of FFB from directly managed production (%)

#### Palm No Deforestation progress at production level based on (DV estimate of proportion of FFB from directly managed production (%) 100% 90% 80% 70.3% 70% 60% 50% 40% 30% 15.5% 20% 7.0% 5.6% 10% 0.0% 0% Unknown Known Awareness Commitment Progressing Delivering and starting action