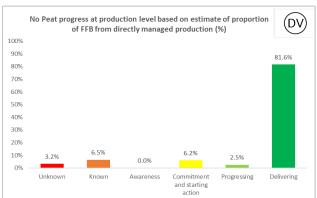

## No Peat progress at production level based on estimate of proportion of FFB from directly managed production (%)

<sup>\*</sup>Externally verified by Control Union. Unique verification code: CU2023WLMR