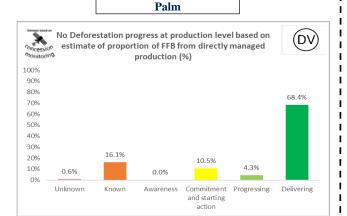

## No Deforestation progress at production level based on estimate of proportion of FFB from directly managed production (%)

#### Palm No Deforestation progress at production level based on (DV estimate of proportion of FFB from directly managed production (%) 100% 90% 80% 72.4% 70% 60% 50% 40% 30% 20% 11.6% 10.6% 10% 3.6% 0.0% 0% Unknown Known Commitment Progressing Delivering Awareness and starting action