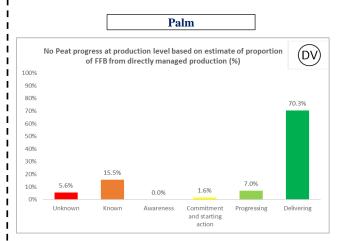

## No Peat progress at production level based on estimate of proportion of FFB from directly managed production (%)

<sup>\*</sup>Externally verified by Control Union. Unique verification code: CU2023WLMR

<sup>\*</sup>Wilmar reports IRF profiles on an annual basis. These profiles represent data basis FY2023.

Adani Wilmar Ltd, Kakinada

Wilmar has made significant improvements, which include transparently reporting progress on the implementation of various supply chain initiatives and activities. However, we also recognize there is a need for a clearer and consistent way to measure and communicate NDPE progress. Hence, since 2019, Wilmar has actively participated in the NDPE Implementation Reporting Framework (IRF), which is led by Proforest.