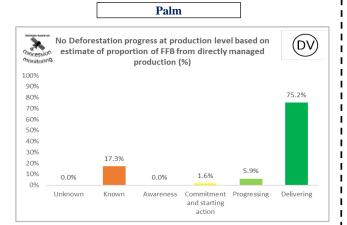

## No Deforestation progress at production level based on estimate of proportion of FFB from directly managed production (%)

#### Palm No Deforestation progress at production level based on (DV estimate of proportion of FFB from directly managed production (%) 100% 90% 80% 70.3% 70% 60% 50% 40% 30% 15.5% 20% 7.0% 5.6% 10% 0.0% 0% Unknown Known Awareness Commitment Progressing Delivering and starting action