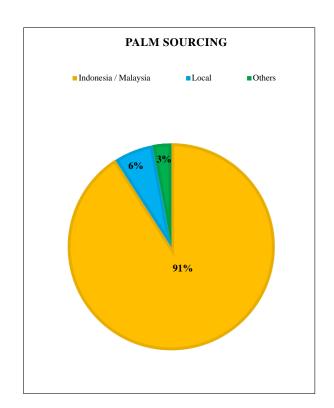

|            |
| SD Guthrie International Bintulu Sdn Bhd           | X              |                | Α                |                  | X                 | x              |                 |            |
| South India Krishna Oil & Fats Pvt Ltd             | ^              |                | +                |                  | ^                 | Λ              |                 | х          |
| Tina Marketing Private Ltd, Bintulu                |                |                | +                |                  |                   | x              |                 | ^          |
| Yentop Coirs Private Ltd, Dumai                    | 1              |                |                  |                  |                   | А              |                 | х          |







Adani Wilmar Ltd, Haldia

Wilmar has made significant improvements, which include transparently reporting progress on the implementation of various supply chain initiatives and activities. However, we also recognize there is a need for a clearer and consistent way to measure and communicate NDPE progress. Hence, since 2019, Wilmar has actively participated in the NDPE Implementation Reporting Framework (IRF), which is led by Proforest.

The IRF categorizes supplier mills into various pre-defined categories of progress, with a primary objective to evaluate the mills along the three respective pillars of Deforestation, Peat and Exploitation. The categorization process involves collection of data related to:

- i. Certification status
- ii. Monitoring and verification systems
- iii. Gri