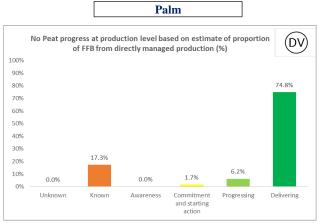

## No Peat progress at production level based on estimate of proportion of FFB from directly managed production (%)

<sup>\*</sup>Externally verified by Control Union. Unique verification code: CU2023WLMR

<sup>\*</sup>Wilmar reports IRF profiles on an annual basis. These profiles represent data basis FY2023.

Adani Wilmar Ltd, Mangalore

Wilmar has made significant improvements, which include transparently reporting progress on the implementation of various supply chain initiatives and activities. However, we also recognize there is a need for a clearer and consistent way to measure and communicate NDPE progress. Hence, since 2019, Wilmar has actively participated in the NDPE Implementation Reporting Framework (IRF), which is led by Proforest.