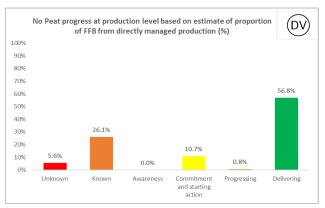

## No Peat progress at production level based on estimate of proportion of FFB from directly managed production (%)

<sup>\*</sup>Externally verified by Control Union. Unique verification code: CU2023WLMR

<sup>\*</sup>Wilmar reports IRF profiles on an annual basis. These profiles represent data basis FY2023.

Adani Wilmar Ltd, Hazira

Wilmar has made significant improvements, which include transparently reporting progress on the implementation of various supply chain initiatives and activities. However, we also recognize there is a need for a clearer and consistent way to measure and communicate NDPE progress. Hence, since 2019, Wilmar has actively participated in the NDPE Implementation Reporting Framework (IRF), which is led by Proforest.