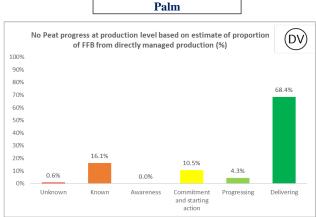

## No Peat progress at production level based on estimate of proportion of FFB from directly managed production (%)

<sup>\*</sup>Externally verified by Control Union. Unique verification code: CU2023WLMR