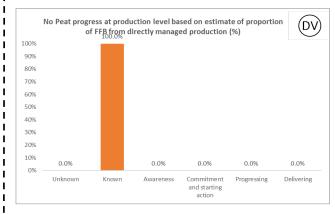

## No Peat progress at production level based on estimate of proportion of FFB from directly managed production (%)

Lauric

and starting

<sup>\*</sup>Externally verified by Control Union. Unique verification code: CU2023WLMR