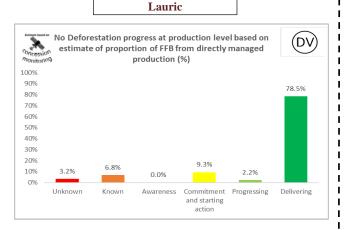

# No Deforestation progress at production level based on estimate of proportion of FFB from directly managed production (%)

Lauric