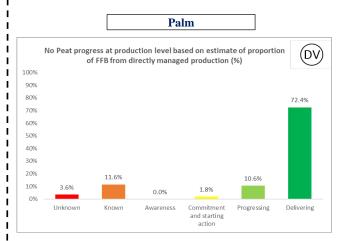

## No Deforestation progress at production level based on estimate of proportion of FFB from directly managed production (%)

#### Palm No Deforestation progress at production level based on (DV estimate of proportion of FFB from directly managed production (%) 100% 90% 80% 72.4% 70% 60% 50% 40% 30% 20% 11.6% 10.6% 10% 3.6% 0.0% 0% Unknown Known Commitment Progressing Delivering Awareness and starting action