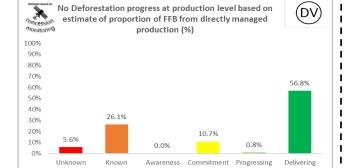

# No Deforestation progress at production level based on estimate of proportion of FFB from directly managed production (%)

Lauric