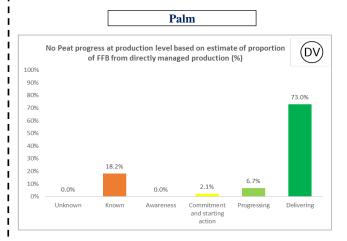

## No Peat progress at production level based on estimate of proportion of FFB from directly managed production (%)

<sup>\*</sup>Externally verified by Control Union. Unique verification code: CU2023WLMR