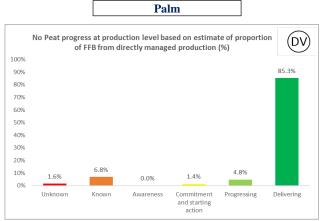

## No Peat progress at production level based on estimate of proportion of FFB from directly managed production (%)

<sup>\*</sup>Externally verified by Control Union. Unique verification code: CU2023WLMR