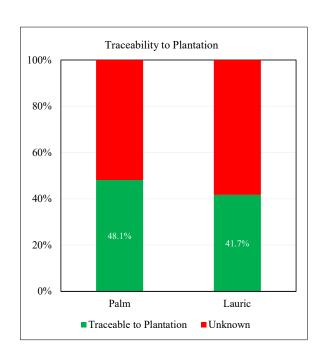

The charts below represent total volumes of palm products sourced from various origins into Sri Lanka in July 2023 - June 2024

Last Updated: 25 Oct 2024