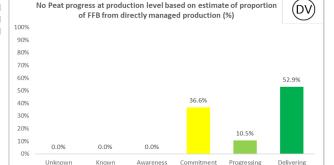

## No Peat progress at production level based on estimate of proportion of FFB from directly managed production (%)

and starting

Lauric

<sup>\*</sup>Externally verified by Control Union. Unique verification code: CU2023WLMR