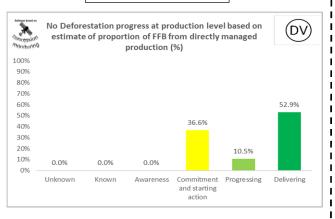

## No Deforestation progress at production level based on estimate of proportion of FFB from directly managed production (%)

#### **Palm** No Deforestation progress at production level based on (DV estimate of proportion of FFB from directly managed production (%) 100% 90% 80% 70% 60% 48.7% 50% 41.7% 40% 30% 20% 9.7% 10% 0.0% 0.0% 0.0% 0% Unknown Known Awareness Commitment Progressing Delivering and starting action