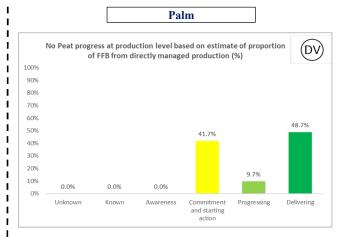

## No Peat progress at production level based on estimate of proportion of FFB from directly managed production (%)

and starting

Lauric

<sup>\*</sup>Externally verified by Control Union. Unique verification code: CU2023WLMR