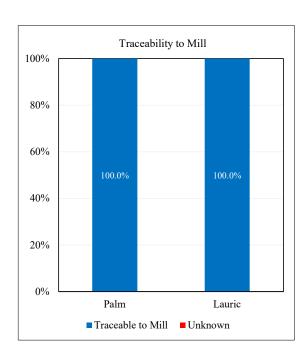

| Traceability to Mill       | Palm   | Lauric |
|----------------------------|--------|--------|
| Traceable to Mill          | 100.0% | 100.0% |
| Unknown*                   | 0.0%   | 0.0%   |
|                            |        |        |
| Traceability to Plantation | Palm   | Lauric |
| Traceable to Plantation    | 48.1%  | 41.7%  |
| Unknown                    | 51.9%  | 58.3%  |