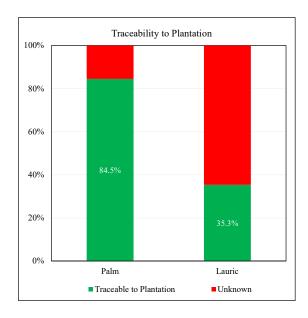

### Supplying mills (direct) according to region

|         | Palm | Lauric |  |  |
|---------|------|--------|--|--|
| Sarawak | 12   | 4      |  |  |
| Total   | 12   | 4      |  |  |

| Traceability to Mill             | Palm   | Lauric |
|----------------------------------|--------|--------|
| Traceable to Mill                | 100.0% | 100.0% |
| Unknown                          | 0.0%   | 0.0%   |
|                                  |        |        |
| Traceability to Plantation       | Palm   | Lauric |
| Traceable to Plantation          | 84.5%  | 35.3%  |
| Unknown                          | 15.5%  | 64.7%  |
| No of Suppliers                  |        |        |
| Wilmar owned mill                | 0      | 0      |
| Supplying mills (direct)         | 12     | 4      |
| Wilmar refineries                | 0      | 0      |
| Others(refiners/traders/bulkers) | 0      | 0      |
| Volume Percentage                |        |        |
| Wilmar owned mill                | 0.0%   | 0.0%   |
| Supplying mills (direct)         | 100.0% | 100.0% |
| Wilmar refineries                | 0.0%   | 0.0%   |
| Others(refiners/traders/bulkers) | 0.0%   | 0.0%   |
| No of Certified Mills            |        |        |
| RSPO                             | 0      | 0      |