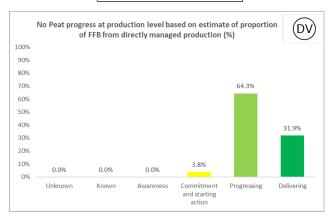

# No Peat progress at production level based on estimate of proportion of FFB from directly managed production (%)

#### Lauric

Last Updated: 26 Apr 2024

<sup>\*</sup>Externally verified by Control Union. Unique verification code: CU2023WLMR

<sup>\*</sup>Wilmar reports IRF profiles on an annual basis. These profiles represent data basis FY2023