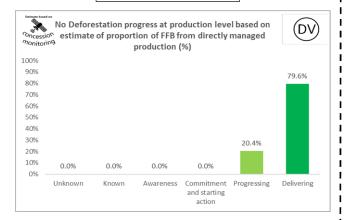

# No Deforestation progress at production level based on estimate of proportion of FFB from directly managed production (%)

#### Palm