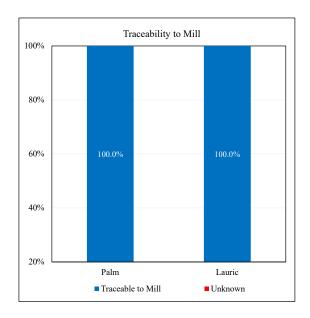

### Supplying mills (direct) according to region

|         | Palm | Lauric |  |  |
|---------|------|--------|--|--|
| Sarawak | 12   | 4      |  |  |
| Total   | 12   | 4      |  |  |

| Traceability to Mill             | Palm   | Lauric |
|----------------------------------|--------|--------|
| Traceable to Mill                | 100.0% | 100.0% |
| Unknown                          | 0.0%   | 0.0%   |
|                                  |        |        |
| Traceability to Plantation       | Palm   | Lauric |
| Traceable to Plantation          | 84.5%  | 35.3%  |
| Unknown                          | 15.5%  | 64.7%  |
| No of Suppliers                  |        |        |
| Wilmar owned mill                | 0      | 0      |
| Supplying mills (direct)         | 12     | 4      |
| Wilmar refineries                | 0      | 0      |
| Others(refiners/traders/bulkers) | 0      | 0      |
| Volume Percentage                |        |        |
| Wilmar owned mill                | 0.0%   | 0.0%   |
| Supplying mills (direct)         | 100.0% | 100.0% |
| Wilmar refineries                | 0.0%   | 0.0%   |
| Others(refiners/traders/bulkers) | 0.0%   | 0.0%   |
| No of Certified Mills            |        |        |
| RSPO                             | 0      | 0      |