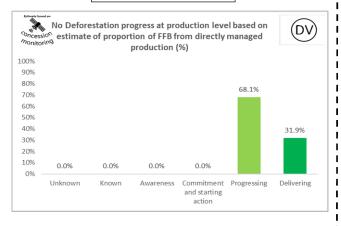

# No Deforestation progress at production level based on estimate of proportion of FFB from directly managed production (%)

#### Lauric