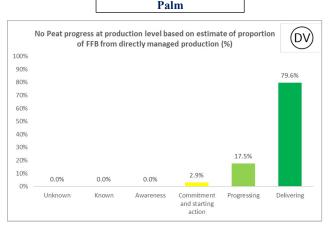

# No Peat progress at production level based on estimate of proportion of FFB from directly managed production (%)

#### Palm