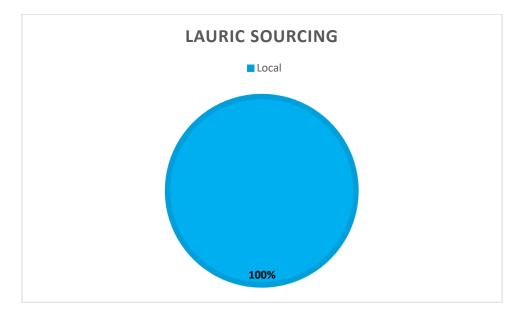

### Supplying Wilmar refineries at destination

|                                    | Lavera |
|------------------------------------|--------|
| Wilmar Oleochemicals,<br>Rozenburg | Х      |

The chart below represents total volumes of lauric products sourced from various origins into Lavera in January 2018 – December 2018:

Local: products which originate from refineries in Europe.