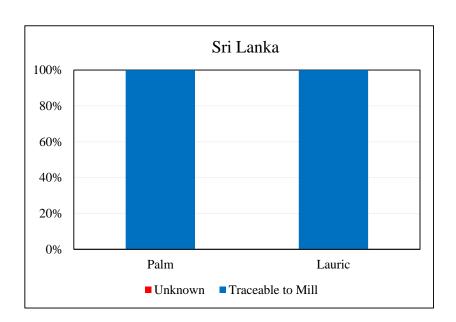

| <b>Overall Traceability</b> | Palm   | Lauric |
|-----------------------------|--------|--------|
| Unknown*                    | 0.0%   | 0.0%   |
| Traceable to mill           | 100.0% | 100.0% |

<sup>\*</sup>Unknown unlisted