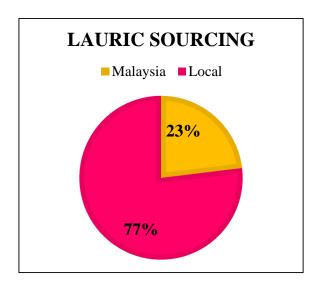

The charts below represent total volumes of palm products sourced from various origins into Sri Lanka in January 2018 - December 2018:

Last updated: 26 Apr 2019