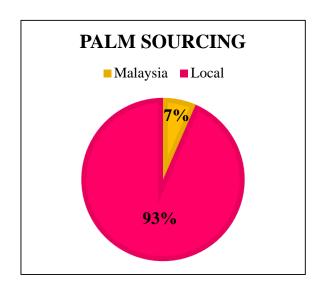

The charts below represent total volumes of palm products sourced from various origins into Sri Lanka in January 2018 - December 2018:

Last updated: 26 Apr 2019