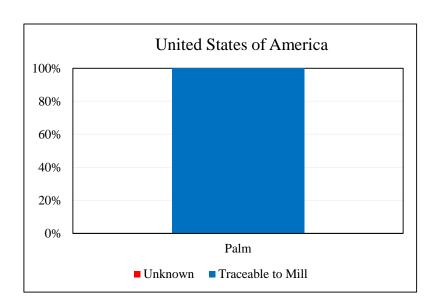

| Overall Traceability | Palm  |
|----------------------|-------|
| Unknown*             | 0.1%  |
| Traceable to mill    | 99.9% |

<sup>\*</sup>Unknown unlisted

Supplying Wilmar refineries at source

|                    | WOFS |
|--------------------|------|
| PGEO, Pasir Gudang | X    |
| MNA, Kuala Tanjung | X    |
| WINA, Padang       | X    |

The charts below represent total volumes of palm products sourced from various origins into United States of America in January 2018 - December 2018:

Last updated: 26 Apr 2019