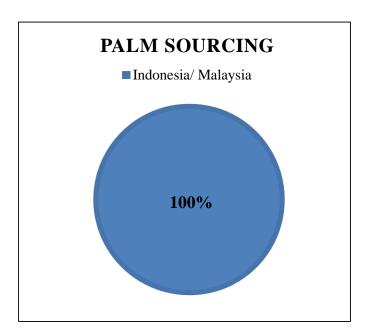

The charts below represent total volumes of palm products sourced from various origins into United States of America in January 2018 - December 2018:

Last updated: 26 Apr 2019