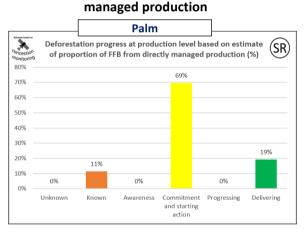

# Deforestation progress at production level based on estimate of proportion of FFB from directly

### NDPE Implementation Reporting Framework\*

PT Multimas Nabati Asahan, Pulo Gadung

Wilmar has made significant improvements, which include transparently reporting progress on the implementation of various supply chain initiatives and activities. However, we also recognize there is a need for a clearer and consistent way to measure and communicate NDPE progress. Hence, since 2019, Wilmar has actively participated in the NDPE Implementation Reporting Framework (IRF), which is led by Proforest.

The IRF categorizes supplier mills into various pre-defined categories of progress, with a primary objective to evaluate the mills along the three respective pillars of Deforestation, Peat and Exploitation. The categorization process involves collection of data related to: