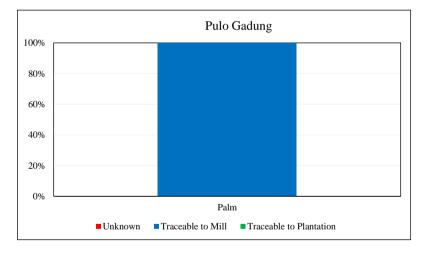

| Traceability                                    | Palm   |
|-------------------------------------------------|--------|
| Unknown                                         | 0.0%   |
| Traceable to mill <sup>+</sup>                  | 100.0% |
| <sup>+</sup> (includes traceable to plantation) | 0.0%   |
| No of Suppliers                                 |        |
| Wilmar owned mill                               | 0      |
| Supplying mills (direct)                        | 4      |
| Wilmar refineries                               | 0      |
| Others(refiners/traders/bulkers)                | 1      |
| Volume Percentage                               |        |
| Wilmar owned mill                               | 0.0%   |
| Supplying mills (direct)                        | 88.6%  |
| Wilmar refineries                               | 0.0%   |
| Others(refiners/traders/bulkers)                | 11.4%  |
| No of Certified Mills                           |        |
| RSPO                                            | 0      |