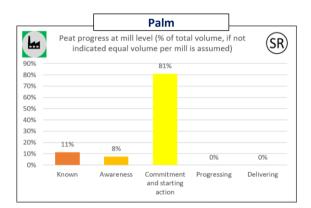

# Deforestation progress at production level based on estimate of proportion of FFB from directly managed production

Progress at mill level (peat)

\*Externally verified by Control Union