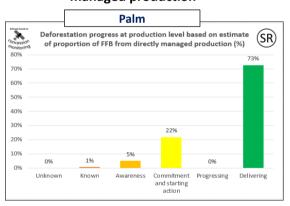

# Deforestation progress at production level based on estimate of proportion of FFB from directly managed production

Progress at mill level (peat)

\*Externally verified by Control Union