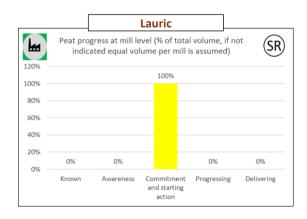

# Deforestation progress at production level based on estimate of proportion of FFB from directly managed production

Progress at mill level (peat)

\*Externally verified by Control Union