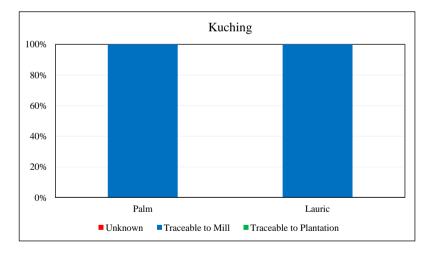

### Supplying mills (direct) according to region

|         | Palm | Lauric |
|---------|------|--------|
| Sarawak | 10   | 6      |
| Total   | 10   | 6      |

| Traceability                                    | Palm   | Lauric |  |
|-------------------------------------------------|--------|--------|--|
| Unknown                                         | 0.0%   | 0.0%   |  |
| Traceable to mill <sup>+</sup>                  | 100.0% | 100.0% |  |
| <sup>+</sup> (includes traceable to plantation) | 0.0%   | 0.0%   |  |
| No of Suppliers                                 |        |        |  |
| Wilmar owned mill                               | 0      | 0      |  |
| Supplying mills (direct)                        | 10     | 6      |  |
| Wilmar refineries                               | 0      | 0      |  |
| Others(refiners/traders/bulkers)                | 0      | 0      |  |
| Volume Percentage                               |        |        |  |
| Wilmar owned mill                               | 0.0%   | 0.0%   |  |
| Supplying mills (direct)                        | 100.0% | 100.0% |  |
| Wilmar refineries                               | 0.0%   | 0.0%   |  |
| Others(refiners/traders/bulkers)                | 0.0%   | 0.0%   |  |
| No of Certified Mills                           |        |        |  |
| RSPO                                            | 0      | 0      |  |