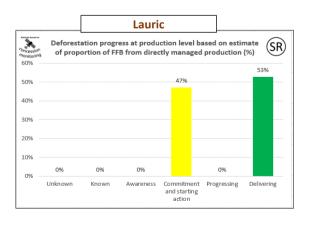

# Deforestation progress at production level based on estimate of proportion of FFB from directly managed production

Progress at mill level (peat)

\*Externally verified by Control Union