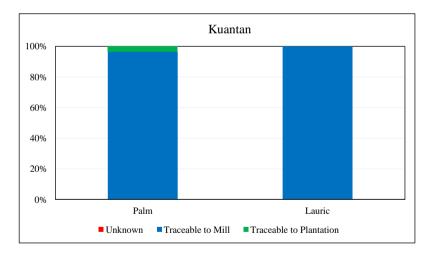

| Traceability                        | Palm   | Lauric |
|-------------------------------------|--------|--------|
| Unknown                             | 0.0%   | 0.0%   |
| Traceable to mill <sup>+</sup>      | 100.0% | 100.0% |
| +(includes traceable to plantation) | 3.5%   | 0.0%   |
| No of Suppliers                     |        |        |
| Wilmar owned mill                   | 0      | 0      |
| Supplying mills (direct)            | 14     | 7      |
| Wilmar refineries                   | 0      | 0      |
| Others(refiners/traders/bulkers)    | 0      | 0      |
| Volume Percentage                   |        |        |
| Wilmar owned mill                   | 0.0%   | 0.0%   |
| Supplying mills (direct)            | 100.0% | 100.0% |
| Wilmar refineries                   | 0.0%   | 0.0%   |
| Others(refiners/traders/bulkers)    | 0.0%   | 0.0%   |
| No of Certified Mills               |        |        |
| RSPO                                | 1      | 0      |