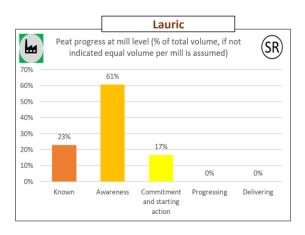

## Deforestation progress at production level based on estimate of proportion of FFB from directly managed production

Progress at mill level (peat)

\*Externally verified by Control Union