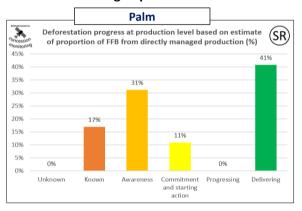

## Deforestation progress at production level based on estimate of proportion of FFB from directly managed production

Progress at mill level (peat)

\*Externally verified by Control Union