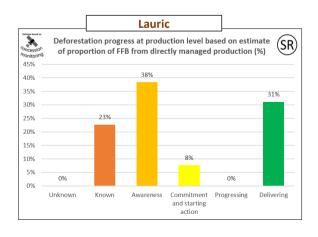

## Deforestation progress at production level based on estimate of proportion of FFB from directly managed production

Progress at mill level (peat)

\*Externally verified by Control Union