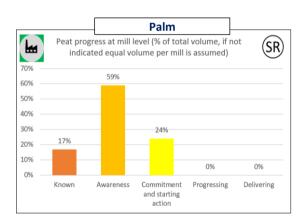

## Deforestation progress at production level based on estimate of proportion of FFB from directly managed production

Progress at mill level (peat)

\*Externally verified by Control Union