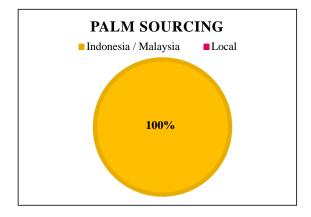

The charts below represent total volumes of palm products sourced from various origins into Bangladesh in January 2021 - December 2021

Last updated: 26 Apr 2022