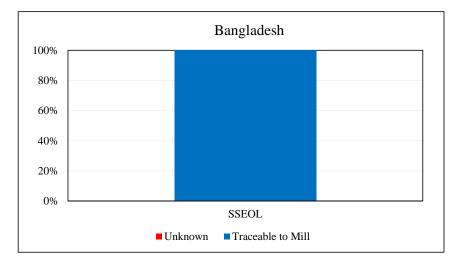

| Overall Traceability | Palm   |
|----------------------|--------|
| Unknown*             | 0.0%   |
| Traceable to mill    | 100.0% |

\*Unknown unlisted