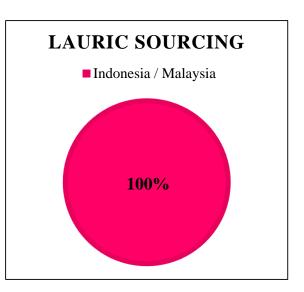

The charts below represent total volumes of palm products sourced from various origins into South Africa in January 21 - December 2021