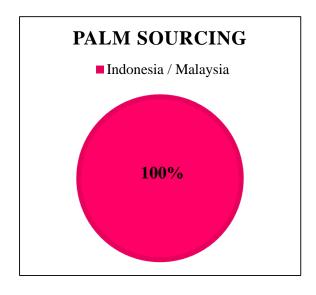

The charts below represent total volumes of palm products sourced from various origins into South Africa in January 21 - December 2021