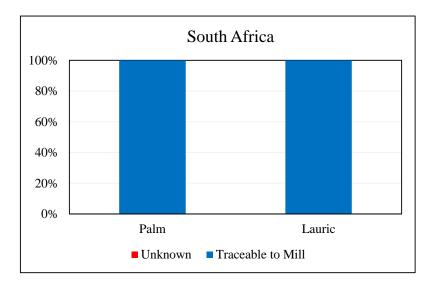

| <b>Overall Traceability</b> | Palm   | Lauric |
|-----------------------------|--------|--------|
| Unknown*                    | 0.0%   | 0.0%   |
| Traceable to mill           | 100.0% | 100.0% |

\*Unknown unlisted