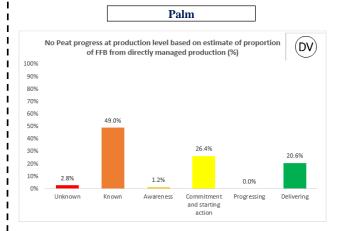

#### NDPE Implementation Reporting Framework\*

China - Yihai Kerry (Wuhan) Oils & Grains Industries Co., Ltd

Wilmar has made significant improvements, which include transparently reporting progress on the implementation of various supply chain initiatives and activities. However, we also recognize there is a need for a clearer and consistent way to measure and communicate NDPE progress. Hence, since 2019, Wilmar has actively participated in the NDPE Implementation Reporting Framework (IRF), which is led by Proforest.

The IRF categorizes supplier mills into various pre-defined categories of progress, with a primary objective to evaluate the mills along the three respective pillars of Deforestation, Peat and Exploitation. The categorization process involves collection of data related to:

- i. Certification status
- ii. Monitoring and verification systems
- iii. Grievances
- iv. Sourcing information
- v. Progress on own estates and third-party supply

For more information on the NDPE Implementation Reporting Framework, please visit https://ndpeirf.files.wordpress.com/2020/05/ndpe-irf\_summary.pdf