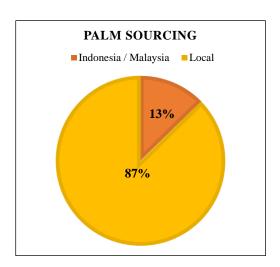

The IRF categorizes supplier mills into various pre-defined categories of progress, with a primary objective to evaluate the mills along the three respective pillars of Deforestation, Peat and Exploitation. The categorization process involves collection of data related to:

- i. Certification status
- ii. Monitoring and verification systems
- iii. Grievances
- iv. Sourcing information
- v. Progress on own estates and third-party supply

For more information on the NDPE Implementation Reporting Framework, please visit https://ndpeirf.files.wordpress.com/2020/05/ndpe-irf\_summary.pdf

### Deforestation progress at production level based on estimate of proportion of FFB from directly managed production