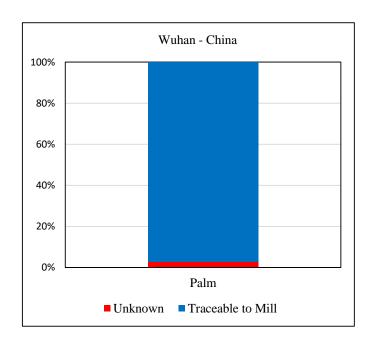

The chart below represents total volumes of palm products sourced from various origins into China in January 2021 - December 2021

Last updated: 26 Apr 2022