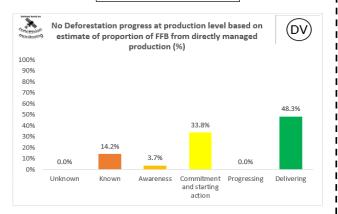

# Deforestation progress at production level based on estimate of proportion of FFB from directly managed production

#### Lauric