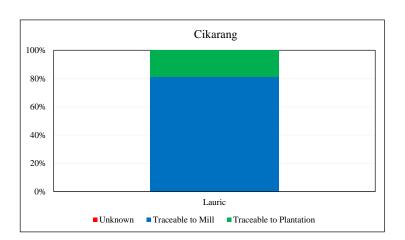

| Traceability                                    | Lauric |
|-------------------------------------------------|--------|
| Unknown                                         | 0.0%   |
| Traceable to mill+                              | 100.0% |
| <sup>+</sup> (includes traceable to plantation) | 19.0%  |
| No of Suppliers                                 |        |
| Wilmar owned mill                               | 0      |
| Supplying mills (direct)                        | 0      |
| Wilmar refineries                               | 1      |
| **************************************          | 1      |
| Others(refiners/traders/bulkers)                | 0      |
| Volume Percentage                               |        |
| Wilmar owned mill                               | 0.0%   |
| Supplying mills (direct)                        | 0.0%   |
| Wilmar refineries                               | 100.0% |
| Others(refiners/traders/bulkers)                | 0.0%   |
| No of Certified Mills                           |        |
| RSPO                                            | 0      |

#### Lauric