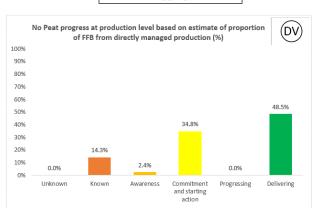

### Progress at mill level (peat)

Last Updated: 26 Apr 2022

<sup>\*</sup>Externally verified by Control Union

<sup>\*</sup>Wilmar reports IRF profiles on an annual basis. These profiles represent data basis FY2021.