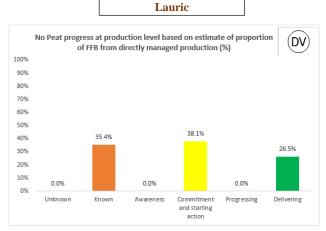

# Deforestation progress at production level based on estimate of proportion of FFB from directly managed production