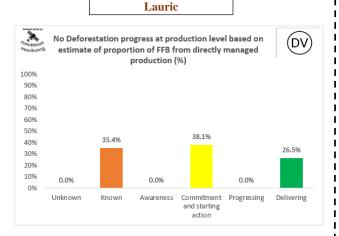

# Deforestation progress at production level based on estimate of proportion of FFB from directly managed production