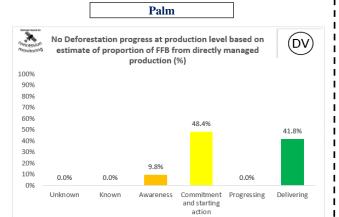

# Deforestation progress at production level based on estimate of proportion of FFB from directly managed production