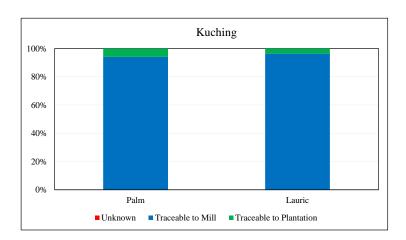

## Supplying mills (direct) according to region

|         | Palm | Lauric |
|---------|------|--------|
| Sarawak | 11   | 6      |
| Total   | 11   | 6      |

| Traceability                                    | Palm   | Lauric |
|-------------------------------------------------|--------|--------|
| Unknown                                         | 0.0%   | 0.0%   |
| Traceable to mill+                              | 100.0% | 100.0% |
| <sup>+</sup> (includes traceable to plantation) | 5.9%   | 3.6%   |
| No of Suppliers                                 |        |        |
| Wilmar owned mill                               | 0      | 0      |
| Supplying mills (direct)                        | 11     | 6      |
| Wilmar refineries                               | 0      | 0      |
| Others(refiners/traders/bulkers)                | 0      | 1      |
| Volume Percentage                               |        |        |
| Wilmar owned mill                               | 0.0%   | 0.0%   |
| Supplying mills (direct)                        | 100.0% | 64.6%  |
| Wilmar refineries                               | 0.0%   | 0.0%   |
| Others(refiners/traders/bulkers)                | 0.0%   | 35.4%  |
| No of Certified Mills                           |        |        |
| RSPO                                            | 0      | 0      |