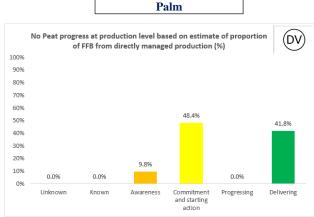

#### Progress at mill level (peat)

Last Updated: 26 Apr 2022

<sup>\*</sup>Externally verified by Control Union

<sup>\*</sup>Wilmar reports IRF profiles on an annual basis. These profiles represent data basis FY2021.