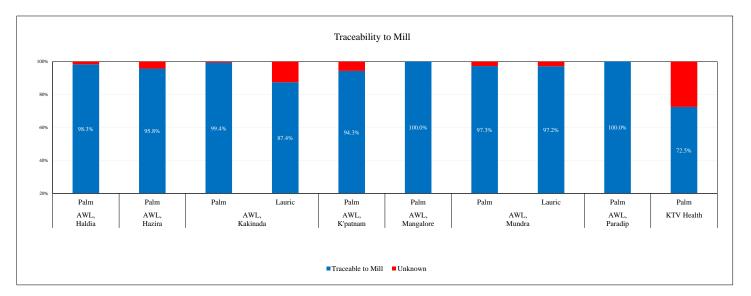

| Traceability to Mill       | Palm  | Lauric |
|----------------------------|-------|--------|
| Traceable to Mill          | 92.4% | 95.0%  |
| Unknown*                   | 7.6%  | 5.0%   |
|                            |       |        |
| Traceability to Plantation | Palm  | Lauric |
| Traceable to Plantation    | 66.9% | 66.8%  |
| Unknown                    | 33.1% | 33.2%  |