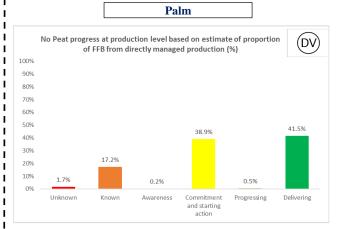

## **Progress at mill level (peat)**

\*Externally verified by Control Union. Unique verification code: CU2022WLMR

Adani Wilmar Ltd, Hazira

Wilmar has made significant improvements, which include transparently reporting progress on the implementation of various supply chain initiatives and activities. However, we also recognize there is a need for a clearer and consistent way to measure and communicate NDPE progress. Hence, since 2019, Wilmar has actively participated in the NDPE Implementation Reporting Framework (IRF), which is led by Proforest.
The IRF categorizes supplier mills into various pre-defined categories of progress, with a primary objective to evaluate the mills along the three respective pillars of Deforestation, Peat and Exploitation. The categorization process involves collection of data related to: