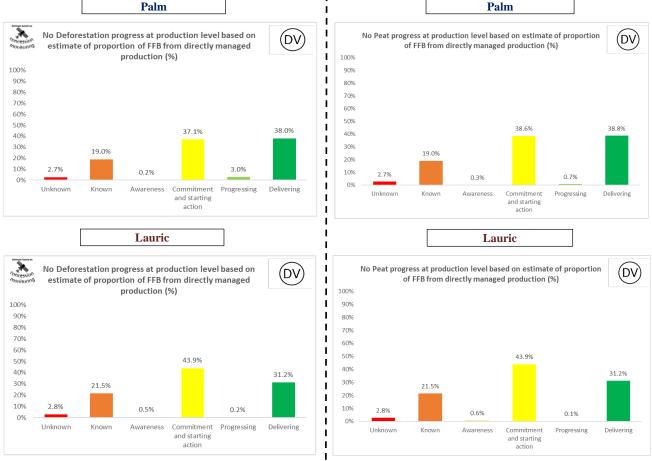

 Deforestation progress at production level based on estimate of proportion of FFB from directly managed production
 Image: Progress at mill level (peat)

I

L

\*Externally verified by Control Union. Unique verification code: CU2022WLMR