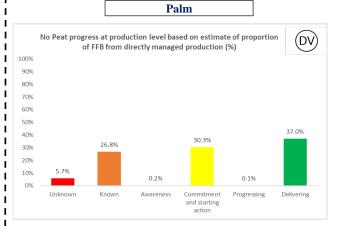

### Progress at mill level (peat)

\*Externally verified by Control Union. Unique verification code: CU2022WLMR

Adani Wilmar Ltd, Mundra

Wilmar has made significant improvements, which include transparently reporting progress on the implementation of various supply chain initiatives and activities. However, we also recognize there is a need for a clearer and consistent way to measure and communicate NDPE progress. Hence, since 2019, Wilmar has actively participated in the NDPE Implementation Reporting Framework (IRF), which is led by Proforest. The IRF categorizes supplier mills into various pre-defined categories of progress, with a primary objective to evaluate the mills along the three respective pillars of Deforestation, Peat and Exploitation. The categorization process involves collection of data related to: i. Certification status ii. Monitoring and verification systems iii. Grievances iv. Sourcing information v. Progress on own estates and third-party supply For more information on the NDPE Implementation Reporting Framework, please visit https://ndpeirf.files.wordpress.com/2020/05/ndpe-irf\_summary.pdf Deforestation progress at production level based on estimate of proportion of FFB from directly managed Progress at mill level (peat) production Palm Palm