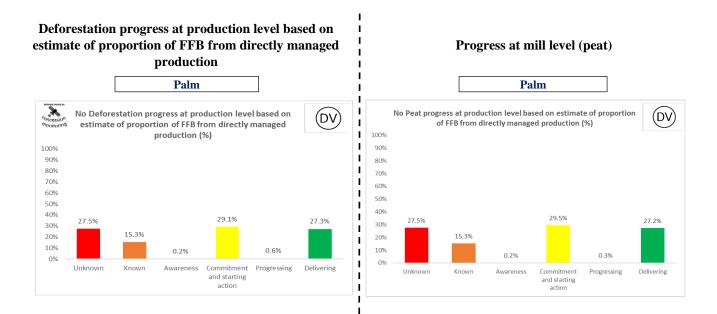

I

L

Deforestation progress at production level based on estimate of proportion of FFB from directly managed production Palm

## **Progress at mill level (peat)**

\*Externally verified by Control Union. Unique verification code: CU2022WLMR

Adani Wilmar Ltd, Hazira

Wilmar has made significant improvements, which include transparently reporting progress on the implementation of various supply chain initiatives and activities. However, we also recognize there is a need for a clearer and consistent way to measure and communicate NDPE progress. Hence, since 2019, Wilmar has actively participated in the NDPE Implementation Reporting Framework (IRF), which is led by Proforest.
The IRF categorizes supplier mills into various pre-defined categories of progress, with a primary objective to evaluate the mills along the three respective pillars of Deforestation, Peat and Exploitation. The categorization process involves collection of data related to: