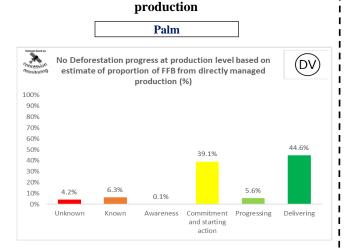

# Deforestation progress at production level based on estimate of proportion of FFB from directly managed