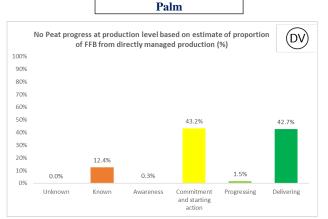

I

L

Deforestation progress at production level based on estimate of proportion of FFB from directly managed production Palm

## **Progress at mill level (peat)**

\*Externally verified by Control Union. Unique verification code: CU2022WLMR

Adani Wilmar Ltd, Hazira

Wilmar has made significant improvements, which include transparently reporting progress on the implementation of various supply chain initiatives and activities. However, we also recognize there is a need for a clearer and consistent way to measure and communicate NDPE progress. Hence, since 2019, Wilmar has actively participated in the NDPE Implementation Reporting Framework (IRF), which is led by Proforest.
The IRF categorizes supplier mills into various pre-defined categories of progress, with a primary objective to evaluate the mills along the three respective pillars of Deforestation, Peat and Exploitation. The categorization process involves collection of data related to: