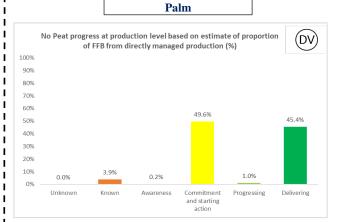

### Progress at mill level (peat)

\*Externally verified by Control Union. Unique verification code: CU2022WLMR

Adani Wilmar Ltd, Mundra

Wilmar has made significant improvements, which include transparently reporting progress on the implementation of various supply chain initiatives and activities. However, we also recognize there is a need for a clearer and consistent way to measure and communicate NDPE progress. Hence, since 2019, Wilmar has actively participated in the NDPE Implementation Reporting Framework (IRF), which is led by Proforest. The IRF categorizes supplier mills into various pre-defined categories of progress, with a primary objective to evaluate the mills along the three respective pillars of Deforestation, Peat and Exploitation. The categorization process involves collection of data related to: i. Certification status ii. Monitoring and verification systems iii. Grievances iv. Sourcing information v. Progress on own estates and third-party supply For more information on the NDPE Implementation Reporting Framework, please visit https://ndpeirf.files.wordpress.com/2020/05/ndpe-irf\_summary.pdf Deforestation progress at production level based on estimate of proportion of FFB from directly managed Progress at mill level (peat) production Palm Palm