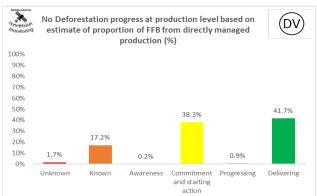

I

L

Deforestation progress at production level based on estimate of proportion of FFB from directly managed production Palm