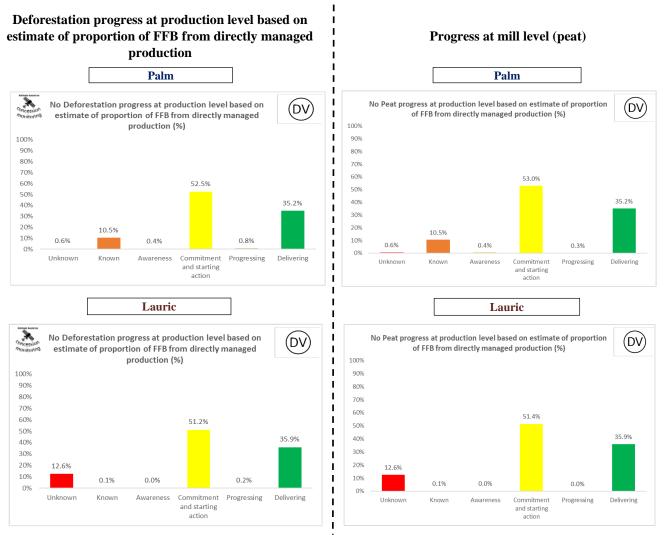

I

L

Deforestation progress at production level based on estimate of proportion of FFB from directly managed production Palm

## **Progress at mill level (peat)**

\*Externally verified by Control Union. Unique verification code: CU2022WLMR

Adani Wilmar Ltd, Hazira

Wilmar has made significant improvements, which include transparently reporting progress on the implementation of various supply chain initiatives and activities. However, we also recognize there is a need for a clearer and consistent way to measure and communicate NDPE progress. Hence, since 2019, Wilmar has actively participated in the NDPE Implementation Reporting Framework (IRF), which is led by Proforest.
The IRF categorizes supplier mills into various pre-defined categories of progress, with a primary objective to evaluate the mills along the three respective pillars of Deforestation, Peat and Exploitation. The categorization process involves collection of data related to:

# Deforestation progress at production level based on estimate of proportion of FFB from directly managed