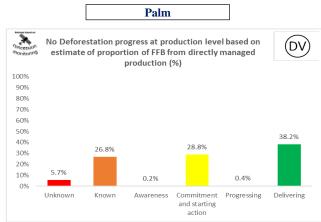

 Deforestation progress at production level based on estimate of proportion of FFB from directly managed production
 Image: Progress at mill level (peat)

I

L

\*Externally verified by Control Union. Unique verification code: CU2022WLMR