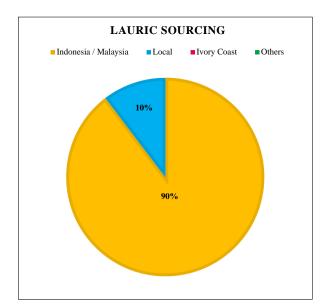

The charts below represent total volumes of palm products sourced from various origins into India in January 2022 - December 2022

\*\*W.E.F. 23.12.2021, KOG-KTV Food Products (India) Pvt Ltd., has been amalgamated with KTV Health Food Pvt Ltd