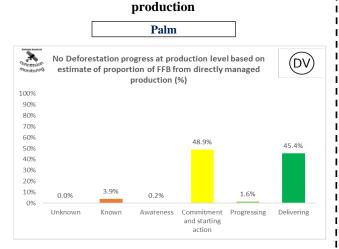

# Deforestation progress at production level based on estimate of proportion of FFB from directly managed

### Progress at mill level (peat)

\*Externally verified by Control Union. Unique verification code: CU2022WLMR

Adani Wilmar Ltd, Mundra

Wilmar has made significant improvements, which include transparently reporting progress on the implementation of various supply chain initiatives and activities. However, we also recognize there is a need for a clearer and consistent way to measure and communicate NDPE progress. Hence, since 2019, Wilmar has actively participated in the NDPE Implementation Reporting Framework (IRF), which is led by Proforest. The IRF categorizes supplier mills into various pre-defined categories of progress, with a primary objective to evaluate the mills along the three respective pillars of Deforestation, Peat and Exploitation. The categorization process involves collection of data related to: i. Certification status ii. Monitoring and verification systems iii. Grievances iv. Sourcing information v. Progress on own estates and third-party supply For more information on the NDPE Implementation Reporting Framework, please visit https://ndpeirf.files.wordpress.com/2020/05/ndpe-irf\_summary.pdf Deforestation progress at production level based on estimate of proportion of FFB from directly managed Progress at mill level (peat) production Palm Palm