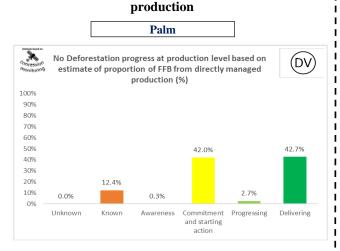

# Deforestation progress at production level based on estimate of proportion of FFB from directly managed

## **Progress at mill level (peat)**

\*Externally verified by Control Union. Unique verification code: CU2022WLMR

K.T.V Health Foods Pvt Ltd

Wilmar has made significant improvements, which include transparently reporting progress on the implementation of various supply chain initiatives and activities. However, we also recognize there is a need for a clearer and consistent way to measure and communicate NDPE progress. Hence, since 2019, Wilmar has actively participated in the NDPE Implementation Reporting Framework (IRF), which is led by Proforest. The IRF categorizes supplier mills into various pre-defined categories of progress, with a primary objective to evaluate the mills along the three respective pillars