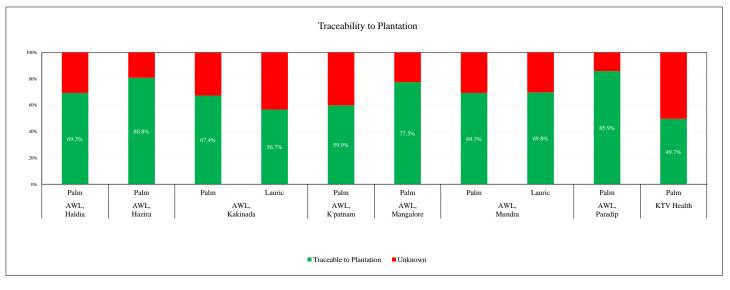

| Traceability to Mill       | Palm  | Lauric |
|----------------------------|-------|--------|
| Traceable to Mill          | 92.4% | 95.0%  |
| Unknown*                   | 7.6%  | 5.0%   |
|                            |       |        |
| Traceability to Plantation | Palm  | Lauric |
| Traceable to Plantation    | 66.9% | 66.8%  |
| Unknown                    | 33.1% | 33.2%  |