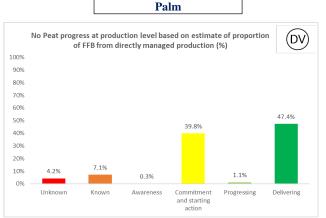

# Progress at mill level (peat)

\*Externally verified by Control Union. Unique verification code: CU2022WLMR

Adani Wilmar Ltd, Kakinada

Wilmar has made significant improvements, which include transparently reporting progress on the implementation of various supply chain initiatives and activities. However, we also recognize there is a need for a clearer and consistent way to measure and communicate NDPE progress. Hence, since 2019, Wilmar has actively participated in the NDPE Implementation Reporting Framework (IRF), which is led by Proforest.