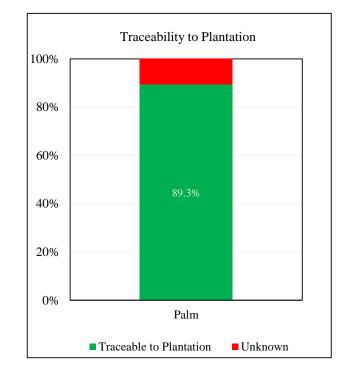

| Traceability to Mill       | Palm  |
|----------------------------|-------|
| Traceable to Mill          | 98.9% |
| Unknown*                   | 1.1%  |
|                            |       |
| Traceability to Plantation | Palm  |
| Traceable to Plantation    | 89.3% |
| Unknown                    | 10.7% |