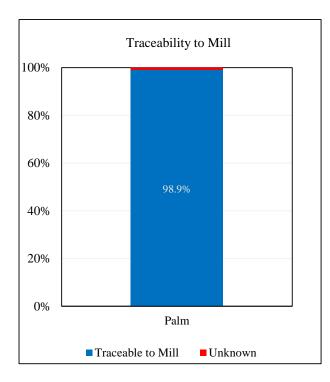

| Traceability to Mill       | Palm  |
|----------------------------|-------|
| Traceable to Mill          | 98.9% |
| Unknown*                   | 1.1%  |
|                            |       |
| Traceability to Plantation | Palm  |
| Traceable to Plantation    | 89.3% |
| Unknown                    | 10.7% |