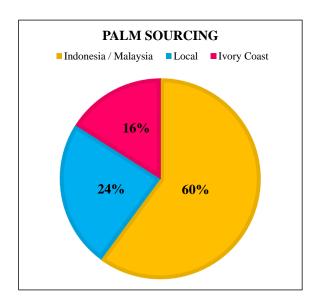

## Supplying Wilmar refineries at destination

|           | PZ Wilmar |
|-----------|-----------|
| Sania CIE | х         |

The chart below represents total volumes of palm products sourced from various origins into Nigeria in January 2022 - December 2022