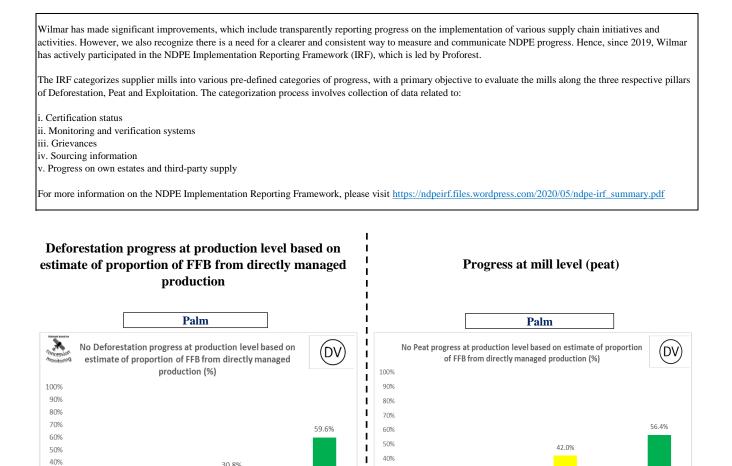

#### NDPE Implementation Reporting Framework\*

PZ Wilmar Ltd, Nigeria

Т 30%

Т

Т

I

I

L

Т L 20%

10%

0% Т

1.1%

Unknown

0.5%

Known

0.0%

Awareness

Commitment

and starting

action

\*Wilmar reports IRF profiles on an annual basis. These profiles represent data basis FY2022.

30.8%

Commitment

and starting

action

8.0%

Progressing

Delivering

0.0%

Progressing

Delivering