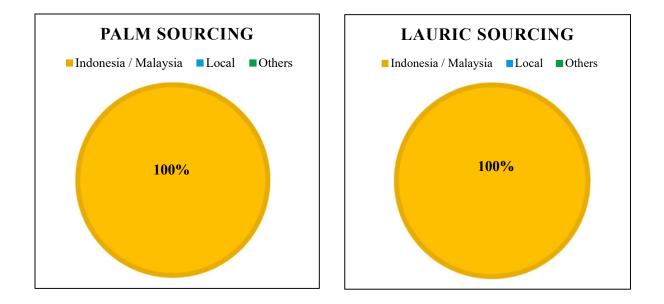

## Supplying Wilmar refineries at source

The charts below represent total volumes of palm products sourced from various origins into Vietnam in January 2022 - December 2022

Last Updated: 28 Apr 2023