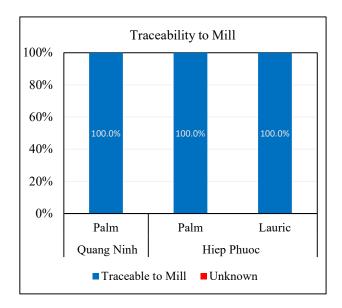

| Traceability to Mill       | Palm   | Lauric |
|----------------------------|--------|--------|
| Traceable to Mill          | 100.0% | 100.0% |
| Unknown*                   | 0.0%   | 0.0%   |
|                            |        |        |
| Traceability to Plantation | Palm   | Lauric |
| Traceable to Plantation    | 83.2%  | 87.6%  |
| Unknown                    | 16.8%  | 12.4%  |