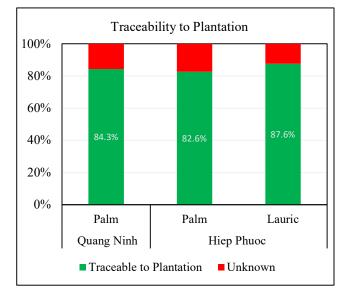

| Traceability to Mill       | Palm   | Lauric |
|----------------------------|--------|--------|
| Traceable to Mill          | 100.0% | 100.0% |
| Unknown*                   | 0.0%   | 0.0%   |
|                            |        |        |
| Traceability to Plantation | Palm   | Lauric |
| Traceable to Plantation    | 83.2%  | 87.6%  |
| Unknown                    | 16.8%  | 12.4%  |