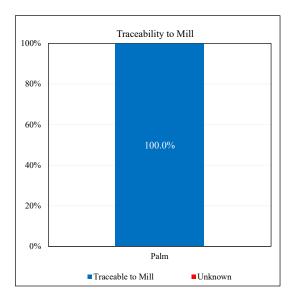

|           | - | Palm |
|-----------|---|------|
| Indonesia |   | 1    |
| Total     |   | 1    |

| Traceability to Mill                                                              | <b>Palm</b>    |
|-----------------------------------------------------------------------------------|----------------|
| Traceable to Mill                                                                 | 100.0%         |
| Unknown                                                                           | 0.0%           |
| <b>Traceability to Plantation</b>                                                 | <b>Palm</b>    |
| Traceable to Plantation                                                           | 90.1%          |
| Unknown                                                                           | 9.9%           |
| No of Suppliers                                                                   |                |
| Wilmar refineries                                                                 | 1              |
| Others(refiners/traders/bulkers)                                                  | 0              |
| <b>Volume Percentage</b><br>Wilmar refineries<br>Others(refiners/traders/bulkers) | 100.0%<br>0.0% |