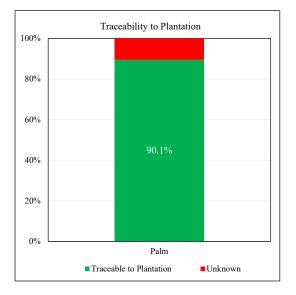

|           | - | Palm |
|-----------|---|------|
| Indonesia |   | 1    |
| Total     |   | 1    |

| Traceability to Mill                                                              | <b>Palm</b>    |
|-----------------------------------------------------------------------------------|----------------|
| Traceable to Mill                                                                 | 100.0%         |
| Unknown                                                                           | 0.0%           |
| <b>Traceability to Plantation</b>                                                 | <b>Palm</b>    |
| Traceable to Plantation                                                           | 90.1%          |
| Unknown                                                                           | 9.9%           |
| No of Suppliers                                                                   |                |
| Wilmar refineries                                                                 | 1              |
| Others(refiners/traders/bulkers)                                                  | 0              |
| <b>Volume Percentage</b><br>Wilmar refineries<br>Others(refiners/traders/bulkers) | 100.0%<br>0.0% |