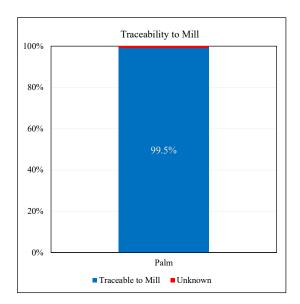

### Suppliers according to region

| ~ - FF   | Palm |
|----------|------|
| Malaysia | 3    |
| Total    | 3    |

| Traceability to Mill             | Palm  |
|----------------------------------|-------|
| Traceable to Mill                | 99.5% |
| Unknown                          | 0.5%  |
| Traceability to Plantation       | Palm  |
| Traceable to Plantation          | 85.5% |
| Unknown                          | 14.5% |
| No of Suppliers                  |       |
| Wilmar refineries                | 2     |
| Others(refiners/traders/bulkers) | 1     |
| Volume Percentage                |       |
| Wilmar refineries                | 99.5% |
| Others(refiners/traders/bulkers) | 0.5%  |