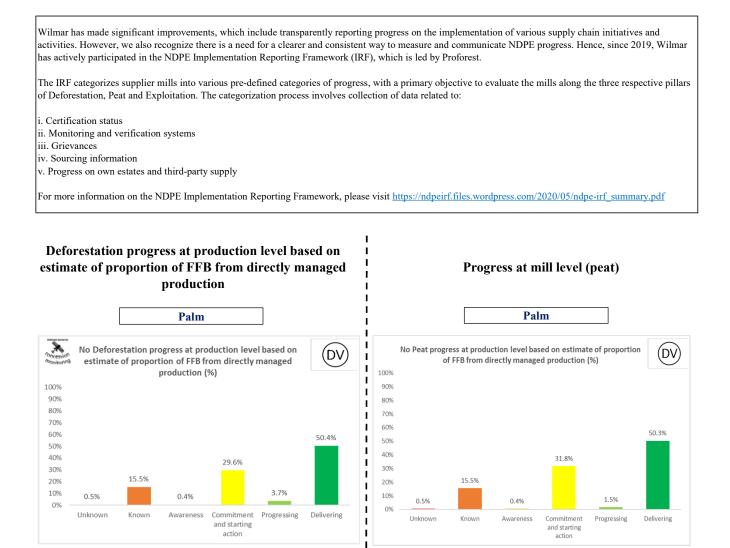

## NDPE Implementation Reporting Framework\*

Global Eco Chemicals Malaysia Sdn Bhd

I

\*Externally verified by Control Union. Unique verification code: CU2022WLMR

\*Wilmar reports IRF profiles on an annual basis. These profiles represent data basis FY2022.