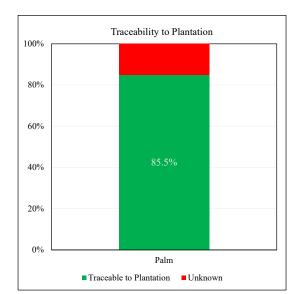

### Suppliers according to region

| ~ - FF   | Palm |
|----------|------|
| Malaysia | 3    |
| Total    | 3    |

| Traceability to Mill             | Palm  |
|----------------------------------|-------|
| Traceable to Mill                | 99.5% |
| Unknown                          | 0.5%  |
| Traceability to Plantation       | Palm  |
| Traceable to Plantation          | 85.5% |
| Unknown                          | 14.5% |
| No of Suppliers                  |       |
| Wilmar refineries                | 2     |
| Others(refiners/traders/bulkers) | 1     |
| Volume Percentage                |       |
| Wilmar refineries                | 99.5% |
| Others(refiners/traders/bulkers) | 0.5%  |