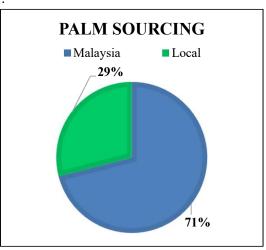

## Supplying Wilmar refineries at source

|                 | PZ Wilmar |
|-----------------|-----------|
| BEO, Bintulu    | X         |
| WINA, Pelintung | X         |
| WINA, Dumai     | X         |

The charts below represent total volumes of palm products sourced from various origins into Nigeria in January 2019 - December 2019: