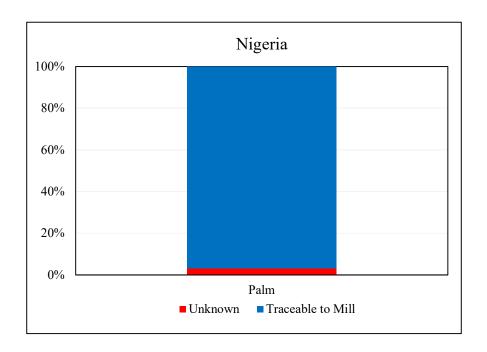

| Overall Traceability | Palm  |
|----------------------|-------|
| Unknown*             | 3.8%  |
| Traceable to mill    | 96.2% |

Last updated: 24 Apr 2020

<sup>\*</sup>Unknown unlisted