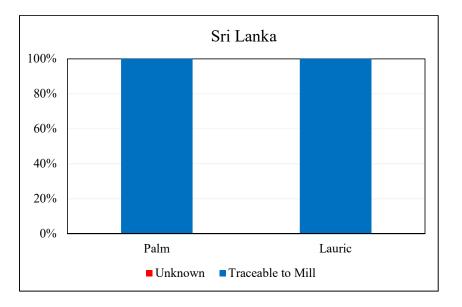

| <b>Overall Traceability</b> | Palm   | Lauric |  |
|-----------------------------|--------|--------|--|
| Unknown*                    | 0.0%   | 0.0%   |  |
| Traceable to mill           | 100.0% | 100.0% |  |

\*Unknown unlisted

Direct supplying mills at destination

| Parent company                               | Palm Oil Mill            | RSPO<br>Status | Latitude  | Longitude                           | Address                                  |
|----------------------------------------------|--------------------------|----------------|-----------|-------------------------------------|------------------------------------------|
| AEN Palm Oil Processing<br>(Private) Limited | AEN                      | Yes - MB       | 6.524820° | $1\times10^{-0.02}1\times9^{\circ}$ | Maragahadeniya,<br>Badureliya, Sri Lanka |
| Watawala Plantations PLC                     | Nakiadeniya Palm<br>Mill | No             | 6.152102° | 80.326125°                          | Nakiadeniya, Galle, Sri<br>Lanka         |