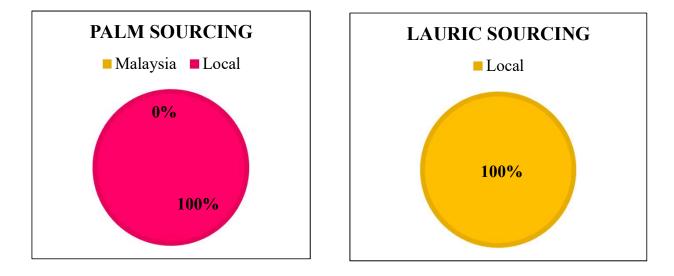

The charts below represent total volumes of palm products sourced from various origins into Sri Lanka in January 2019 - December 2019:

Last updated: 24 Apr 2020