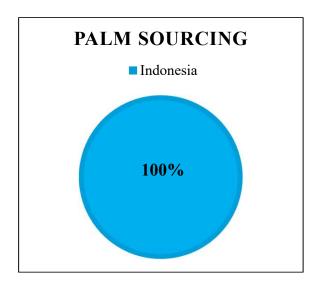

## Supplying Wilmar refineries at source

|                    | Delta Wilmar |
|--------------------|--------------|
| MNA, Kuala Tanjung | Х            |
| WINA, Pelintung    | Х            |

The charts below represent total volumes of palm products sourced from various origins into Ukraine in January 2019 - December 2019: