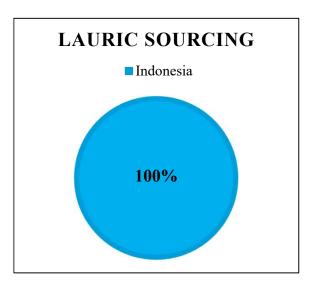

## Supplying Wilmar refineries at source

|                    | Delta Wilmar |
|--------------------|--------------|
| MNA, Kuala Tanjung | Х            |
| WINA, Pelintung    | Х            |

The charts below represent total volumes of palm products sourced from various origins into Ukraine in January 2019 - December 2019: