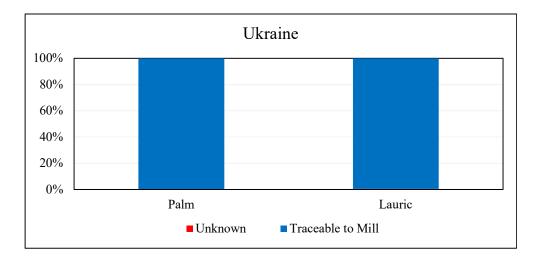

| <b>Overall Traceability</b> | Palm  | Lauric |
|-----------------------------|-------|--------|
| Unknown*                    | 0.1%  | 0.4%   |
| Traceable to mill           | 99.9% | 99.6%  |

\*Unknown unlisted

## Supplying Wilmar refineries at source

|                    | Delta Wilmar |
|--------------------|--------------|
| MNA, Kuala Tanjung | Х            |
| WINA, Pelintung    | Х            |

The charts below represent total volumes of palm products sourced from various origins into Ukraine in January 2019 - December 2019: