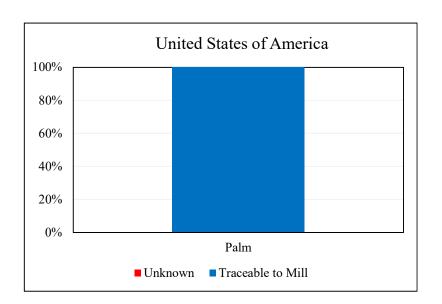

| Overall Traceability | Palm   |  |
|----------------------|--------|--|
| Unknown*             | 0.0%   |  |
| Traceable to mill    | 100.0% |  |

<sup>\*</sup>Unknown unlisted

Supplying Wilmar refineries at source

The charts below represent total volumes of palm products sourced from various origins into United States of America in January 2019 - December 2019:

Last updated: 24 Apr 2020