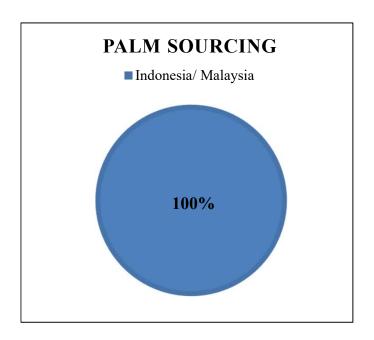

The charts below represent total volumes of palm products sourced from various origins into United States of America in January 2019 - December 2019:

Last updated: 24 Apr 2020