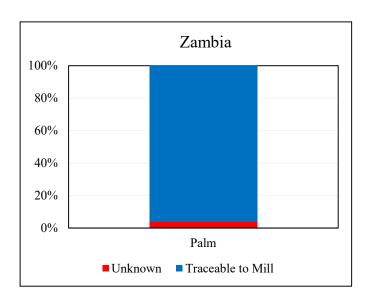

| Overall Traceability | Palm  |
|----------------------|-------|
| Unknown*             | 3.8%  |
| Traceable to mill    | 96.2% |

<sup>\*</sup>Unknown unlisted

The charts below represent total volumes of palm products sourced from various origins into Zambia in January 2019 - December 2019: