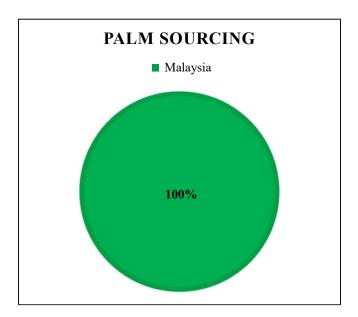

| Overall Traceability | Palm  |
|----------------------|-------|
| Unknown*             | 3.8%  |
| Traceable to mill    | 96.2% |

<sup>\*</sup>Unknown unlisted

The charts below represent total volumes of palm products sourced from various origins into Zambia in January 2019 - December 2019: