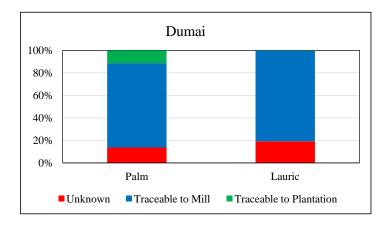

## PT Wilmar Nabati Indonesia, Dumai

Traceability Summary - Supplies from Jan-Dec 2014

| Supplying mills according to region |      |        | Traceability                                    | Palm  | Lauric |
|-------------------------------------|------|--------|-------------------------------------------------|-------|--------|
|                                     | Palm | Lauric | Unknown                                         | 13.6% | 19.2%  |
| North Sumatra                       | 15   | 1      | Traceable to mill <sup>+</sup>                  | 86.4% | 80.8%  |
| Riau                                | 72   | 3      | <sup>+</sup> (includes traceable to plantation) | 11.4% | 0.4%   |
| West Sumatra                        | 2    | 0      |                                                 |       |        |
| Jambi                               | 5    | 0      | No of Suppliers                                 |       |        |
| Belitung                            | 1    | 0      | Wilmar owned mill                               | 3     | 0      |
| Unknown                             | 3    | 3      | Third party mills                               | 95    | 7      |
| Total                               | 98   | 7      | Wilmar refineries                               | 3     | 4      |
|                                     |      |        | Others(refiners/traders/bulkers)                | 0     | 2      |
|                                     |      |        | Percentage                                      |       |        |
|                                     |      |        | Wilmar owned mill                               | 6.7%  | 0.0%   |
|                                     |      |        | Third party mills                               | 89.5% | 12.4%  |
|                                     |      |        | Wilmar refineries                               | 3.8%  | 72.8%  |
|                                     |      |        | Others(refiners/traders/bulkers)                | 0.0%  | 14.9%  |