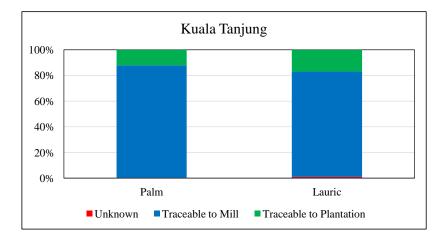

| Traceability                        | Palm  | Lauric |
|-------------------------------------|-------|--------|
| Unknown                             | 0.2%  | 1.1%   |
| Traceable to mill <sup>+</sup>      | 99.8% | 98.9%  |
| *(includes traceable to plantation) | 12.1% | 17.0%  |
| No of Suppliers                     |       |        |
| Wilmar owned mill                   | 8     | 8      |
| Third party mills                   | 106   | 98     |
| Wilmar refineries                   | 3     | 4      |
| Others(refiners/traders/bulkers)    | 0     | 0      |
| Percentage                          |       |        |
| Wilmar owned mill                   | 7.5%  | 13.1%  |
| Third party mills                   | 84.1% | 78.7%  |
| Wilmar refineries                   | 8.4%  | 7.2%   |
| Others(refiners/traders/bulkers)    | 0.0%  | 1.0%   |
| No of Certified Mills               |       |        |
| RSPO                                | 8     | 15     |