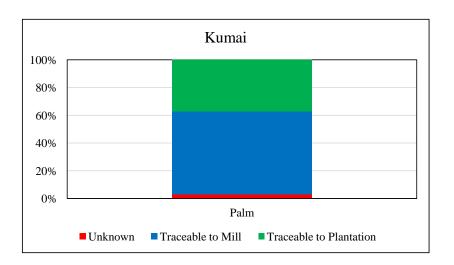

**PT Sinar Alam Permai, Kumai** Traceability Summary - Supplies Jan-Dec 2014

| Supplying mills according to region |      | Traceability                        | Palm  |
|-------------------------------------|------|-------------------------------------|-------|
|                                     | Palm | Unknown                             | 2.9%  |
| Central Kalimantan                  | 35   | Traceable to mill+                  | 97.1% |
| West Kalimantan                     | 1    | *(includes traceable to plantation) | 37.2% |
| Unknown                             | 2    | -                                   |       |
| Total                               | 38   | No of Suppliers                     |       |
|                                     |      | Wilmar owned mill                   | 9     |
|                                     |      | Third party mills                   | 29    |
|                                     |      | Wilmar refineries                   | 0     |
|                                     |      | Others(refiners/traders/bulkers)    | 0     |
|                                     |      | Percentage                          |       |
|                                     |      | Wilmar owned mill                   | 35.6% |
|                                     |      | Third party mills                   | 64.4% |
|                                     |      | Wilmar refineries                   | 0.0%  |
|                                     |      | Others(refiners/traders/bulkers)    | 0.0%  |
|                                     |      | No of Certified Mills               |       |
|                                     |      | RSPO                                | 10    |