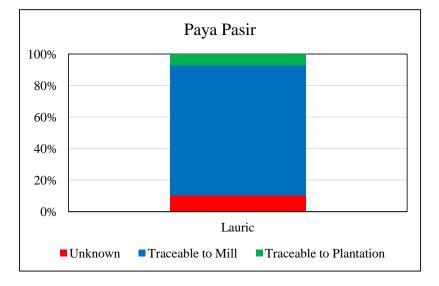

## **PT Multimas Nabati Asahan, Paya Pasir** Traceability Summary - Supplies Jan-Dec 2014

| Supplying mills according to region |    | Traceability                        | Lauric |
|-------------------------------------|----|-------------------------------------|--------|
| Lauric                              |    | Unknown                             | 10.5%  |
| Aceh                                | 22 | Traceable to mill <sup>+</sup>      | 89.5%  |
| Jambi                               | 1  | *(includes traceable to plantation) | 7.1%   |
| North Sumatra                       | 32 |                                     |        |
| Riau                                | 1  | No of Suppliers                     |        |
| Unknown                             | 2  | Wilmar owned mill                   | 0      |
| Total                               | 58 | Third party mills                   | 58     |
|                                     |    | Wilmar refineries                   | 0      |
|                                     |    | Others(refiners/traders/bulkers)    | 0      |
|                                     |    | Percentage                          |        |
|                                     |    | Wilmar owned mill                   | 0.0%   |
|                                     |    | Third party mills                   | 100.0% |
|                                     |    | Wilmar refineries                   | 0.0%   |